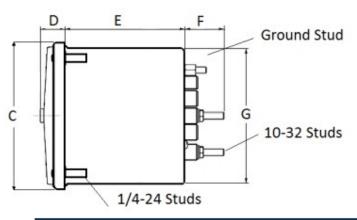

#### **Mounting & Dimensions**

### **Wiring Diagram**

|   | INCHES         |
|---|----------------|
|   |                |
| Α | 3.37"          |
| В | 1.69"          |
| С | 4.30"          |
| D | 0.65"          |
| E | 2.25"          |
| F | 0.98"<br>3.95" |
| G | 3.95"          |