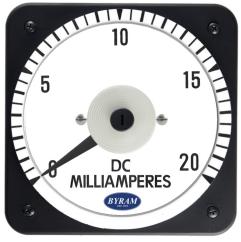

# **DC** milliammeter

## **Self Contained**

0-20 DC Milliamperes

## Catalog #: MCS 103111HFHF

**Ordering #: 1C9996** 