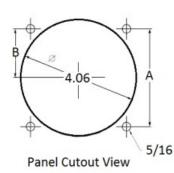

#### **Mounting & Dimensions**

### **Wiring Diagram**

|   | INCHES         |
|---|----------------|
|   |                |
| Α | 3.37"          |
| В | 1.69"          |
| С | 4.30"          |
| D | 0.65"          |
| E | 2.25"          |
| F | 0.98"<br>3.95" |
| G | 3.95"          |