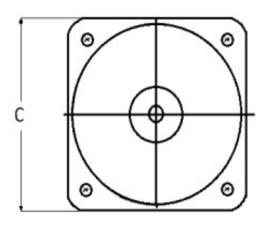

#### **Mounting & Dimensions**

### **Wiring Diagram**

|   | INCHES         |
|---|----------------|
|   |                |
| Α | 3.37"          |
| В | 1.69"          |
| С | 4.30"          |
| D | 0.65"          |
| E | 2.25"          |
| F | 0.98"<br>3.95" |
| G | 3.95"          |