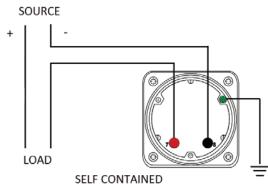

### **Wiring Diagram**

|   | INCHES         |
|---|----------------|
|   |                |
| Α | 3.37"          |
| В | 1.69"          |
| С | 4.30"          |
| D | 0.65"          |
| E | 2.25"          |
| F | 0.98"<br>3.95" |
| G | 3.95"          |