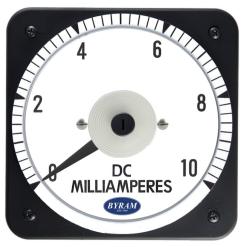

# **DC** milliammeter

## **Self Contained**

0-10 DC Milliamperes

Catalog #: MCS 103111GZGZ

**Ordering #: 1C9995** 