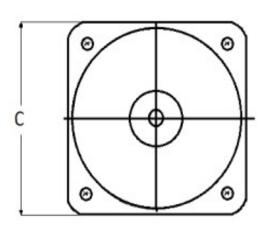

### **Mounting & Dimensions**

### **Wiring Diagram**

|   | INCHES         |
|---|----------------|
|   |                |
| Α | 3.37"          |
| В | 1.69"          |
| С | 4.30"          |
| D | 0.65"          |
| E | 2.25"          |
| F | 0.98"<br>3.95" |
| G | 3.95"          |