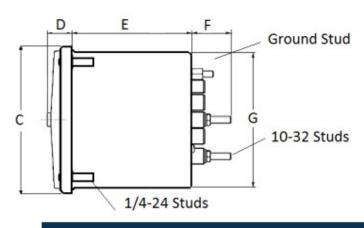

### **Mounting & Dimensions**

### **Wiring Diagram**

|   | INCHES         |
|---|----------------|
|   |                |
| Α | 3.37"          |
| В | 1.69"          |
| С | 4.30"          |
| D | 0.65"          |
| E | 2.25"          |
| F | 0.98"<br>3.95" |
| G | 3.95"          |