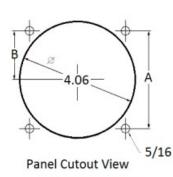

### **Mounting & Dimensions**

### **Wiring Diagram**

|   | INCHES         |
|---|----------------|
|   |                |
| Α | 3.37"          |
| В | 1.69"          |
| С | 4.30"          |
| D | 0.65"          |
| E | 2.25"          |
| F | 0.98"<br>3.95" |
| G | 3.95"          |