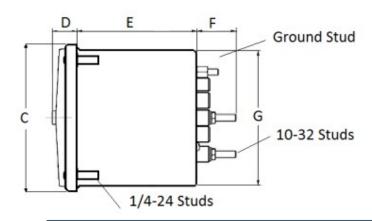

#### **Mounting & Dimensions**

Catalog #: MCS 1

MCS 103111FXFX Ordering #: 1C9994