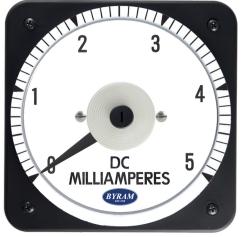

# METAL CASE SWITCHBOARD METERS

## **DC milliammeter**

### Self Contained



**0-5 DC Milliamperes** 

#### **Mounting & Dimensions**

Catalog #: MCS 1

MCS 103111FXFX Ordering #: 1C9994

#### **Features:**

- Designed For Commercial and industrial use
- Steel case with integrated mounting studs and poly-carbonate cover
- IP54 Sealed case maintains accuracy and prolongs meter life
- Easy to read at any distance or angle
- · Clean, clear, easy-to-read dials
- Metal housing shields mechanisms against magnetic fields





#### Wiring Diagram



Byram Laboratories, Inc. 1 Columbia Rd. Branchburg, NJ 08876 © 2021 by Byram Laboratories, Inc. All rights reserved.