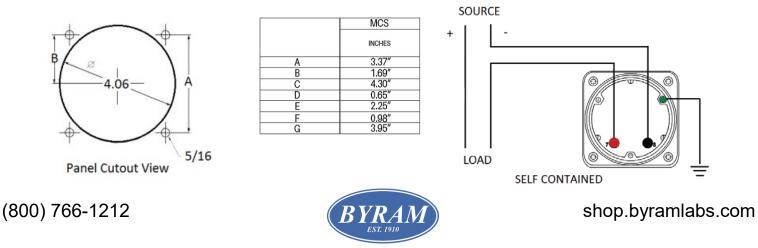

#### **Mounting & Dimensions**

Catalog #: MCS 1

MCS 103111FXFX Ordering #: 1C9994

#### Wiring Diagram

Byram Laboratories, Inc. 1 Columbia Rd. Branchburg, NJ 08876 © 2021 by Byram Laboratories, Inc. All rights reserved.