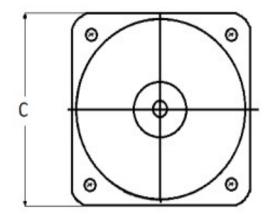

# **METAL CASE** SWITCHBOARD METERS

## **DC microammeter**

## **Self Contained**



0-500 DC Microamperes

#### **Mounting & Dimensions**

#### Catalog #: **MCS 103111EMEM**

Ordering #: 1C9990

#### Features:

- Designed For Commercial and industrial use
- Steel case with integrated mounting studs and poly-carbonate cover
- IP54 Sealed case maintains accuracy and • prolongs meter life
- Easy to read at any distance or angle
- Clean, clear, easy-to-read dials ٠
- Metal housing shields mechanisms against magnetic fields





### **Wiring Diagram**



Byram Laboratories, Inc. 1 Columbia Rd. Branchburg, NJ 08876 © 2021 by Byram Laboratories, Inc. All rights reserved.