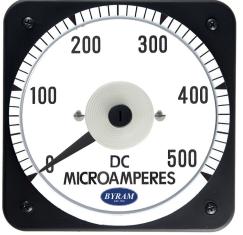

## **DC microammeter**

## **Self Contained**

0-500 DC Microamperes

#### Catalog #: **MCS 103111EMEM**

Ordering #: 1C9990