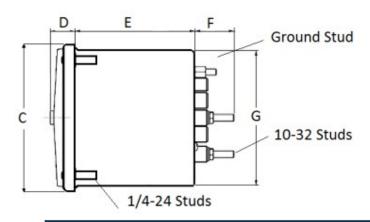

# **METAL CASE** SWITCHBOARD METERS

## **DC microammeter**

## **Self Contained**



0-500 DC Microamperes

#### **Mounting & Dimensions**

#### Catalog #: **MCS 103111EMEM**

Ordering #: 1C9990

#### Features:

- Designed For Commercial and industrial use
- Steel case with integrated mounting studs and poly-carbonate cover
- IP54 Sealed case maintains accuracy and • prolongs meter life
- Easy to read at any distance or angle
- Clean, clear, easy-to-read dials ٠
- Metal housing shields mechanisms against magnetic fields





### **Wiring Diagram**



Byram Laboratories, Inc. 1 Columbia Rd. Branchburg, NJ 08876 © 2021 by Byram Laboratories, Inc. All rights reserved.