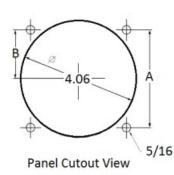

## **Mounting & Dimensions**

#### **Wiring Diagram**

|   | INCHES         |
|---|----------------|
|   |                |
| Α | 3.37"          |
| В | 1.69"          |
| С | 4.30"          |
| D | 0.65"          |
| E | 2.25"          |
| F | 0.98"<br>3.95" |
| G | 3.95"          |