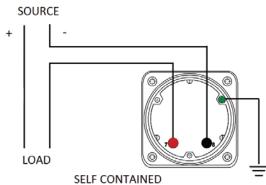

#### **Wiring Diagram**

|   | INCHES         |
|---|----------------|
|   |                |
| Α | 3.37"          |
| В | 1.69"          |
| С | 4.30"          |
| D | 0.65"          |
| E | 2.25"          |
| F | 0.98"<br>3.95" |
| G | 3.95"          |