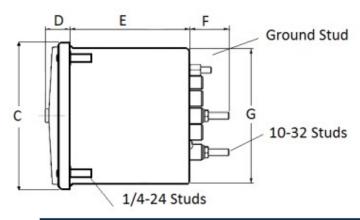

## **Mounting & Dimensions**

#### **Wiring Diagram**

|   | INCHES         |
|---|----------------|
|   |                |
| Α | 3.37"          |
| В | 1.69"          |
| С | 4.30"          |
| D | 0.65"          |
| E | 2.25"          |
| F | 0.98"<br>3.95" |
| G | 3.95"          |