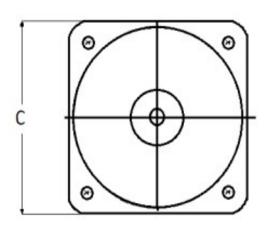

## **Mounting & Dimensions**

#### **Wiring Diagram**

|   | INCHES         |
|---|----------------|
|   |                |
| Α | 3.37"          |
| В | 1.69"          |
| С | 4.30"          |
| D | 0.65"          |
| E | 2.25"          |
| F | 0.98"<br>3.95" |
| G | 3.95"          |