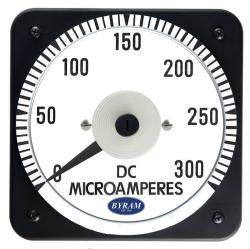

## **Self Contained**

0-300 DC Microamperes

Catalog #: MCS 103111EGEG

**Ordering #: 1C9989** 

#### Features:

- Designed For Commercial and industrial use
- Steel case with integrated mounting studs and poly-carbonate cover
- IP54 Sealed case maintains accuracy and prolongs meter life
- Easy to read at any distance or angle
- · Clean, clear, easy-to-read dials
- Metal housing shields mechanisms against magnetic fields