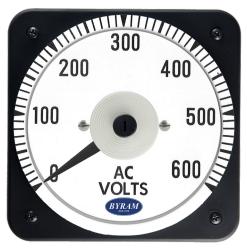

## **METAL CASE** SWITCHBOARD METERS

AC Voltmeter Self Contained

0-600 AC Volts Input: 600 VAC

Catalog #: MCS 103021SJSJ

**Ordering #: 1C9966** 