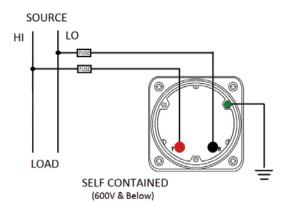

## **Wiring Diagram**

|   | INCHES         |
|---|----------------|
|   |                |
| Α | 3.37"<br>1.69" |
| В | 1.69"          |
| С | 4.30"          |
| D | 0.65"          |
| Е | 2.25"          |
| F | 0.98"<br>3.95" |
| G | 3.95"          |