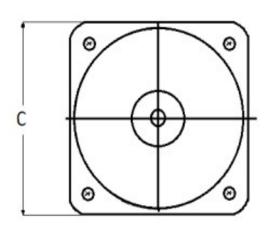

## **Mounting & Dimensions**

## **Wiring Diagram**

|   | INCHES         |
|---|----------------|
|   |                |
| Α | 3.37"<br>1.69" |
| В | 1.69"          |
| С | 4.30"          |
| D | 0.65"          |
| Е | 2.25"          |
| F | 0.98"<br>3.95" |
| G | 3.95"          |