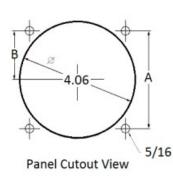

## **Mounting & Dimensions**

## **Wiring Diagram**

|   | INCHES         |
|---|----------------|
|   |                |
| Α | 3.37"<br>1.69" |
| В | 1.69"          |
| С | 4.30"          |
| D | 0.65"          |
| Е | 2.25"          |
| F | 0.98"<br>3.95" |
| G | 3.95"          |