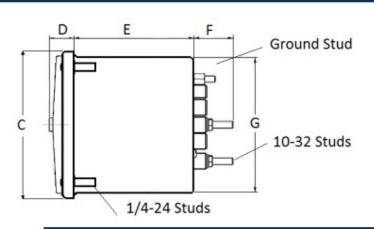

## **Mounting & Dimensions**

## **Wiring Diagram**

|   | INCHES         |
|---|----------------|
|   |                |
| Α | 3.37"<br>1.69" |
| В | 1.69"          |
| С | 4.30"          |
| D | 0.65"          |
| Е | 2.25"          |
| F | 0.98"<br>3.95" |
| G | 3.95"          |