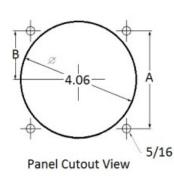

## **Mounting & Dimensions**

## **Wiring Diagram**

|   | MCS            |
|---|----------------|
|   | INCHES         |
| A | 3.37"          |
| В | 1.69"          |
| С | 1.69"<br>4.30" |
| D | 0.65"          |
| E | 2.25"          |
| F | 0.98"<br>3.95" |
| G | 3.95"          |