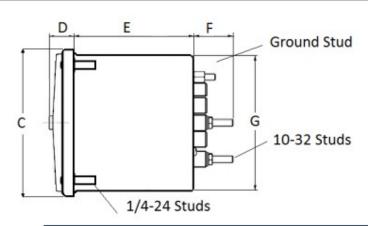

## **Mounting & Dimensions**

## **Wiring Diagram**

|   | MCS            |
|---|----------------|
|   | INCHES         |
| A | 3.37"          |
| В | 1.69"          |
| С | 1.69"<br>4.30" |
| D | 0.65"          |
| E | 2.25"          |
| F | 0.98"<br>3.95" |
| G | 3.95"          |