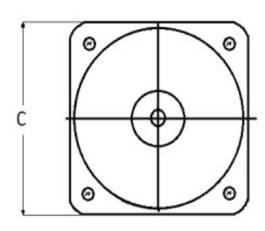

## **Mounting & Dimensions**

## **Wiring Diagram**

|   | MCS            |
|---|----------------|
|   | INCHES         |
| A | 3.37"          |
| В | 1.69"          |
| С | 1.69"<br>4.30" |
| D | 0.65"          |
| E | 2.25"          |
| F | 0.98"<br>3.95" |
| G | 3.95"          |