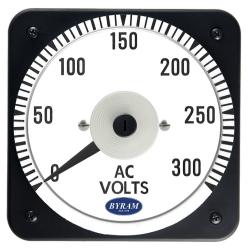

## **METAL CASE** SWITCHBOARD METERS

AC Voltmeter Self Contained

0-300 AC Volts Input: 300 VAC

Catalog #: MCS 103021RXRX

**Ordering #: 1C9964** 

## Features:

- Designed For Commercial and industrial use
- Steel case with integrated mounting studs and poly-carbonate cover
- IP54 Sealed case maintains accuracy and prolongs meter life
- Easy to read at any distance or angle
- · Clean, clear, easy-to-read dials
- Metal housing shields mechanisms against magnetic fields