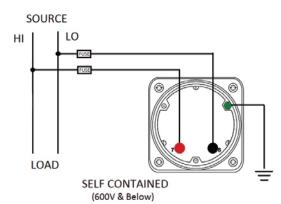

## **Wiring Diagram**

|   | MCS            |
|---|----------------|
|   | INCHES         |
| A | 3.37"          |
| В | 1.69"          |
| С | 1.69"<br>4.30" |
| D | 0.65"          |
| E | 2.25"          |
| F | 0.98"<br>3.95" |
| G | 3.95"          |