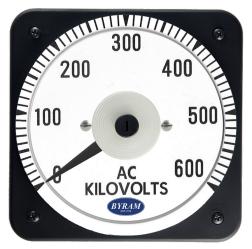

# **AC Voltmeter**

### **Transformer Rated**

0-600 AC Kilovolts Input: 250 VAC

Catalog #: MCS 103021RSSJ

**Ordering #: 1C9979** 

#### Features:

- Designed For Commercial and industrial use
- Steel case with integrated mounting studs and poly-carbonate cover
- IP54 Sealed case maintains accuracy and prolongs meter life
- Easy to read at any distance or angle
- · Clean, clear, easy-to-read dials
- Metal housing shields mechanisms against magnetic fields