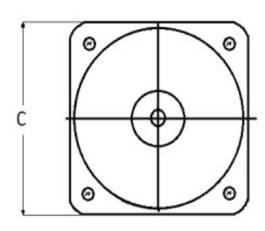

## **Mounting & Dimensions**

### **Wiring Diagram**

|   | INCHES         |
|---|----------------|
|   |                |
| A | 3.37"<br>1.69" |
| В | 1.69"          |
| С | 4.30"          |
| D | 0.65"          |
| E | 2.25"          |
| F | 0.98"<br>3.95" |
| G | 3.95"          |