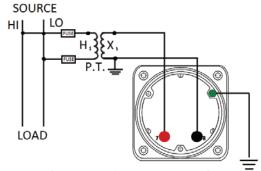

### **Wiring Diagram**

|   | INCHES         |
|---|----------------|
|   |                |
| A | 3.37"<br>1.69" |
| В | 1.69"          |
| С | 4.30"          |
| D | 0.65"          |
| E | 2.25"          |
| F | 0.98"<br>3.95" |
| G | 3.95"          |