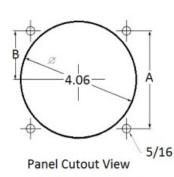

## **Mounting & Dimensions**

### **Wiring Diagram**

|   | INCHES         |
|---|----------------|
|   |                |
| A | 3.37"<br>1.69" |
| В | 1.69"          |
| С | 4.30"          |
| D | 0.65"          |
| E | 2.25"          |
| F | 0.98"<br>3.95" |
| G | 3.95"          |