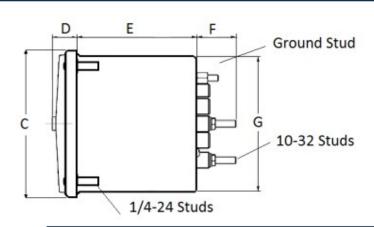

## **Mounting & Dimensions**

### **Wiring Diagram**

|   | INCHES         |
|---|----------------|
|   |                |
| A | 3.37"<br>1.69" |
| В | 1.69"          |
| С | 4.30"          |
| D | 0.65"          |
| E | 2.25"          |
| F | 0.98"<br>3.95" |
| G | 3.95"          |