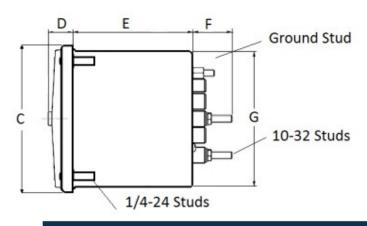

## **Mounting & Dimensions**

## **Wiring Diagram**

|   | MCS            |
|---|----------------|
|   | INCHES         |
| Α | 3.37"          |
| В | 1.69"          |
| С | 4.30"          |
| D | 0.65"          |
| Е | 2.25"          |
| F | 0.98"          |
| G | 0.98"<br>3.95" |