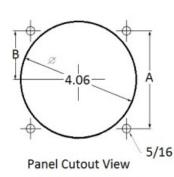

## **Mounting & Dimensions**

## **Wiring Diagram**

|   | MCS            |
|---|----------------|
|   | INCHES         |
| Α | 3.37"          |
| В | 1.69"          |
| С | 4.30"          |
| D | 0.65"          |
| Е | 2.25"          |
| F | 0.98"          |
| G | 0.98"<br>3.95" |