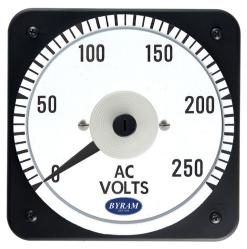

## **METAL CASE** SWITCHBOARD METERS

AC Voltmeter Self Contained

0-250 AC Volts Input: 250 VAC

Catalog #: MCS 103021RSRS

**Ordering #: 1C9963** 