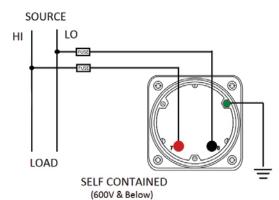

## **Wiring Diagram**

|   | MCS            |
|---|----------------|
|   | INCHES         |
| Α | 3.37"          |
| В | 1.69"          |
| С | 4.30"          |
| D | 0.65"          |
| Е | 2.25"          |
| F | 0.98"          |
| G | 0.98"<br>3.95" |