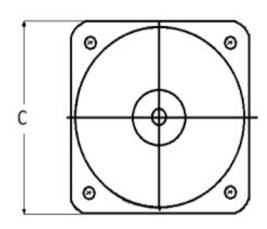

## **Mounting & Dimensions**

## **Wiring Diagram**

|   | MCS            |
|---|----------------|
|   | INCHES         |
| Α | 3.37"          |
| В | 1.69"          |
| С | 4.30"          |
| D | 0.65"          |
| Е | 2.25"          |
| F | 0.98"          |
| G | 0.98"<br>3.95" |