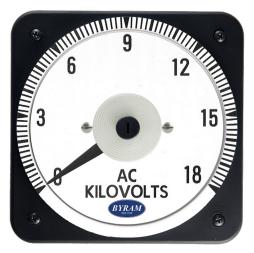

## **AC Voltmeter**

## **Transformer Rated**

0-18 AC Kilovolts Input: 150 VAC

Catalog #: MCS 103021PZXE

**Ordering #: 1C9976** 

#### Features:

- Designed For Commercial and industrial use
- Steel case with integrated mounting studs and poly-carbonate cover
- IP54 Sealed case maintains accuracy and prolongs meter life
- · Easy to read at any distance or angle
- · Clean, clear, easy-to-read dials
- Metal housing shields mechanisms against magnetic fields