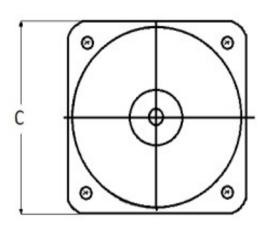

### **Mounting & Dimensions**

## **Wiring Diagram**

|   | MCS            |
|---|----------------|
|   | INCHES         |
| Α | 3.37"          |
| В | 1.69"          |
| С | 1.69"<br>4.30" |
| D | 0.65"          |
| E | 2.25"          |
| F | 0.98"<br>3.95" |
| G | 3.95"          |