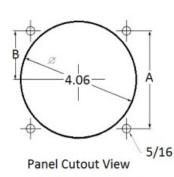

### **Mounting & Dimensions**

## **Wiring Diagram**

|   | MCS            |
|---|----------------|
|   | INCHES         |
| Α | 3.37"          |
| В | 1.69"          |
| С | 1.69"<br>4.30" |
| D | 0.65"          |
| E | 2.25"          |
| F | 0.98"<br>3.95" |
| G | 3.95"          |