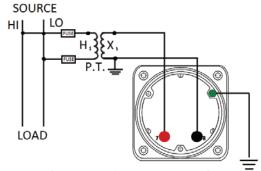

## **Wiring Diagram**

|   | MCS            |
|---|----------------|
|   | INCHES         |
| Α | 3.37"          |
| В | 1.69"          |
| С | 1.69"<br>4.30" |
| D | 0.65"          |
| E | 2.25"          |
| F | 0.98"<br>3.95" |
| G | 3.95"          |

AC Voltmeter With Potential Transformer

(800) 766-1212

shop.byramlabs.com