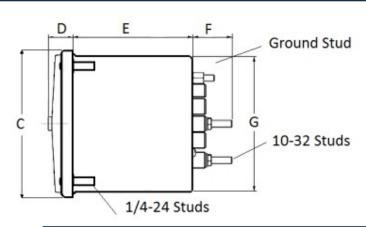

### **Mounting & Dimensions**

## **Wiring Diagram**

|   | MCS            |
|---|----------------|
|   | INCHES         |
| Α | 3.37"          |
| В | 1.69"          |
| С | 1.69"<br>4.30" |
| D | 0.65"          |
| E | 2.25"          |
| F | 0.98"<br>3.95" |
| G | 3.95"          |