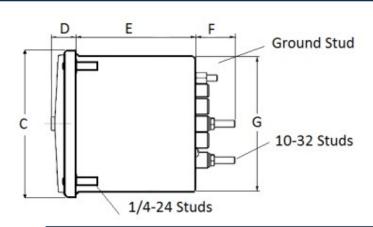

## **Mounting & Dimensions**

### **Wiring Diagram**

|   | IVICS          |
|---|----------------|
|   | INCHES         |
| A | 3.37"          |
| В | 1.69"          |
| С | 4.30"          |
| D | 0.65"          |
| E | 2.25"          |
| F | 0.98"<br>3.95" |
| G | 3.95"          |