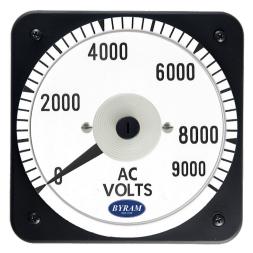

# **AC Voltmeter**

### **Transformer Rated**

0-9000 AC Volts Input: 150 VAC

Catalog #: MCS 103021PZUY

**Ordering #: 1C9974** 

#### Features:

- Designed For Commercial and industrial use
- Steel case with integrated mounting studs and poly-carbonate cover
- IP54 Sealed case maintains accuracy and prolongs meter life
- Easy to read at any distance or angle
- · Clean, clear, easy-to-read dials
- Metal housing shields mechanisms against magnetic fields