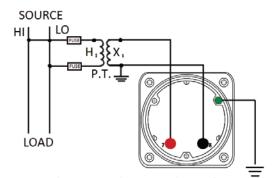

### **Wiring Diagram**

|   | IVICS          |
|---|----------------|
|   | INCHES         |
| A | 3.37"          |
| В | 1.69"          |
| С | 4.30"          |
| D | 0.65"          |
| E | 2.25"          |
| F | 0.98"<br>3.95" |
| G | 3.95"          |