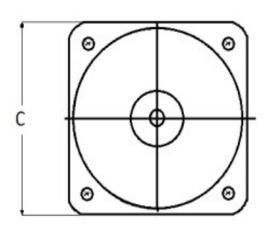

## **Mounting & Dimensions**

### **Wiring Diagram**

|   | IVICS          |
|---|----------------|
|   | INCHES         |
| A | 3.37"          |
| В | 1.69"          |
| С | 4.30"          |
| D | 0.65"          |
| E | 2.25"          |
| F | 0.98"<br>3.95" |
| G | 3.95"          |