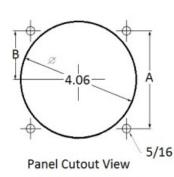

## **Mounting & Dimensions**

### **Wiring Diagram**

|   | IVICS          |
|---|----------------|
|   | INCHES         |
| A | 3.37"          |
| В | 1.69"          |
| С | 4.30"          |
| D | 0.65"          |
| E | 2.25"          |
| F | 0.98"<br>3.95" |
| G | 3.95"          |