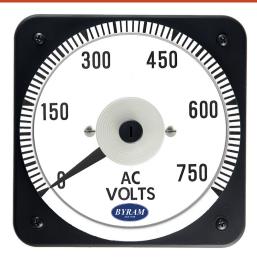

## **AC Voltmeter**

## **Transformer Rated**

**0-750 AC Volts** 

Input: 150 VAC

Catalog #: MCS 103021PZSM

**Ordering #: 1C9970** 

#### Features:

- Designed For Commercial and industrial use
- Steel case with integrated mounting studs and poly-carbonate cover
- IP54 Sealed case maintains accuracy and prolongs meter life
- Easy to read at any distance or angle
- · Clean, clear, easy-to-read dials
- Metal housing shields mechanisms against magnetic fields