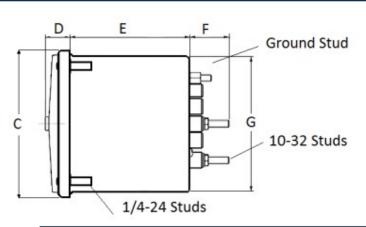

### **Mounting & Dimensions**

## **Wiring Diagram**

|   | MCS            |
|---|----------------|
|   | INCHES         |
| Α | 3.37"          |
| В | 1.69"          |
| С | 1.69"<br>4.30" |
| D | 0.65"          |
| E | 2.25"          |
| F | 0.98"<br>3.95" |
| G | 3.95"          |