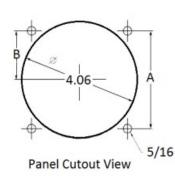

### **Mounting & Dimensions**

## **Wiring Diagram**

|   | MCS            |
|---|----------------|
|   | INCHES         |
| Α | 3.37"          |
| В | 1.69"          |
| С | 1.69"<br>4.30" |
| D | 0.65"          |
| E | 2.25"          |
| F | 0.98"<br>3.95" |
| G | 3.95"          |