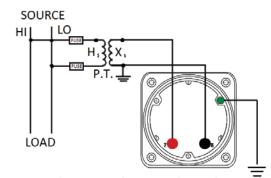

## **Wiring Diagram**

|   | MCS            |
|---|----------------|
|   | INCHES         |
| Α | 3.37"          |
| В | 1.69"          |
| С | 1.69"<br>4.30" |
| D | 0.65"          |
| E | 2.25"          |
| F | 0.98"<br>3.95" |
| G | 3.95"          |

AC Voltmeter With Potential Transformer

(800) 766-1212

shop.byramlabs.com