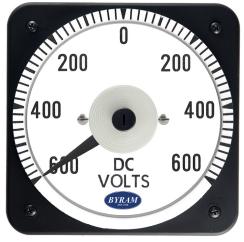

## **DC Voltmeter**

### Sensitivity is 2000 Ohms/Volt

600-0-600 DC Volts

Catalog #: MCS 103012SJSJ

Ordering #: 1D0077