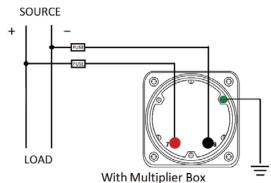

#### **Wiring Diagram**

|   | MCS            |
|---|----------------|
|   | INCHES         |
| Α | 3.37"          |
| В | 1.69"          |
| С | 4.30"          |
| D | 0.65"          |
| E | 2.25"          |
| F | 0.98"<br>3.95" |
| G | 3.95"          |