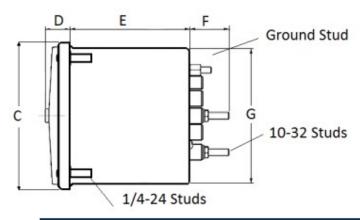

#### **Mounting & Dimensions**

#### **Wiring Diagram**

|   | MCS            |
|---|----------------|
|   | INCHES         |
| Α | 3.37"          |
| В | 1.69"          |
| С | 4.30"          |
| D | 0.65"          |
| E | 2.25"          |
| F | 0.98"<br>3.95" |
| G | 3.95"          |