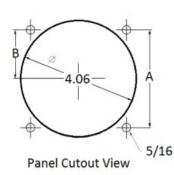

#### **Mounting & Dimensions**

#### **Wiring Diagram**

|   | MCS            |
|---|----------------|
|   | INCHES         |
| Α | 3.37"          |
| В | 1.69"          |
| С | 4.30"          |
| D | 0.65"          |
| E | 2.25"          |
| F | 0.98"<br>3.95" |
| G | 3.95"          |