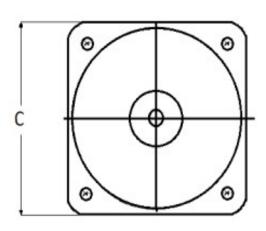

#### **Mounting & Dimensions**

#### **Wiring Diagram**

|   | MCS            |
|---|----------------|
|   | INCHES         |
| Α | 3.37"          |
| В | 1.69"          |
| С | 4.30"          |
| D | 0.65"          |
| E | 2.25"          |
| F | 0.98"<br>3.95" |
| G | 3.95"          |