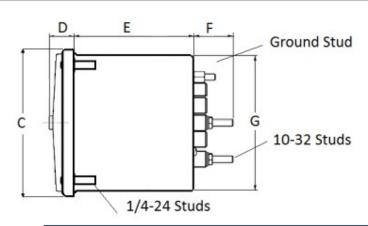

#### **Mounting & Dimensions**

### **Wiring Diagram**

|   | MCS            |
|---|----------------|
|   | INCHES         |
| Α | 3.37"          |
| В | 1.69"          |
| С | 4.30"          |
| D | 0.65"          |
| E | 2.25"          |
| F | 0.98"<br>3.95" |
| G | 3.95"          |