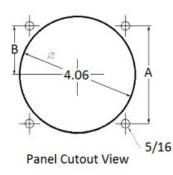

#### **Mounting & Dimensions**

### **Wiring Diagram**

|   | MCS            |
|---|----------------|
|   | INCHES         |
| Α | 3.37"          |
| В | 1.69"          |
| С | 4.30"          |
| D | 0.65"          |
| E | 2.25"          |
| F | 0.98"<br>3.95" |
| G | 3.95"          |