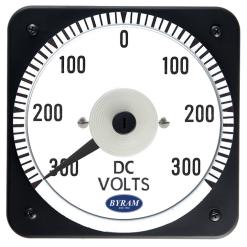

# **DC Voltmeter**

## Sensitivity is 2000 Ohms/Volt

300-0-300 DC Volts

## Catalog #: MCS 103012RXRX

Ordering #: 1D0075