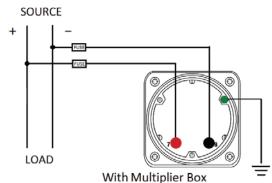

### **Wiring Diagram**

|   | MCS            |
|---|----------------|
|   | INCHES         |
| Α | 3.37"          |
| В | 1.69"          |
| С | 4.30"          |
| D | 0.65"          |
| E | 2.25"          |
| F | 0.98"<br>3.95" |
| G | 3.95"          |