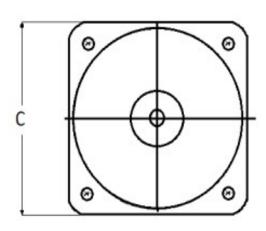

#### **Mounting & Dimensions**

### **Wiring Diagram**

|   | MCS            |
|---|----------------|
|   | INCHES         |
| Α | 3.37"          |
| В | 1.69"          |
| С | 4.30"          |
| D | 0.65"          |
| E | 2.25"          |
| F | 0.98"<br>3.95" |
| G | 3.95"          |