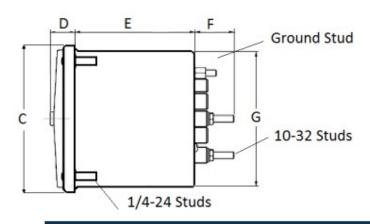

## **METAL CASE** SWITCHBOARD METERS

Catalog #:

Features:

•

٠

## **DC Voltmeter**

### Sensitivity is 1000 Ohms/Volt

Designed For Commercial and industrial use

Steel case with integrated mounting studs

IP54 Sealed case maintains accuracy and

Metal housing shields mechanisms against

Easy to read at any distance or angle

Clean, clear, easy-to-read dials

and poly-carbonate cover

prolongs meter life

magnetic fields

MCS 103011SJSJ

Ordering #: 1D0073



#### 0-600 DC Volts

#### **Mounting & Dimensions**

# 



#### Wiring Diagram



Byram Laboratories, Inc. 1 Columbia Rd. Branchburg, NJ 08876 © 2021 by Byram Laboratories, Inc. All rights reserved.