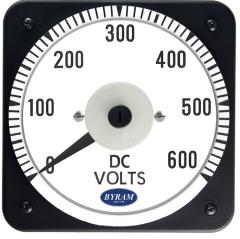

## **METAL CASE** SWITCHBOARD METERS

Catalog #:

Features:

•

٠

## **DC Voltmeter**

### Sensitivity is 1000 Ohms/Volt

Designed For Commercial and industrial use

Steel case with integrated mounting studs

IP54 Sealed case maintains accuracy and

Metal housing shields mechanisms against

Easy to read at any distance or angle

Clean, clear, easy-to-read dials

and poly-carbonate cover

prolongs meter life

magnetic fields

MCS 103011SJSJ

Ordering #: 1D0073



#### 0-600 DC Volts

#### **Mounting & Dimensions**

# 



#### Wiring Diagram



Byram Laboratories, Inc. 1 Columbia Rd. Branchburg, NJ 08876 © 2021 by Byram Laboratories, Inc. All rights reserved.