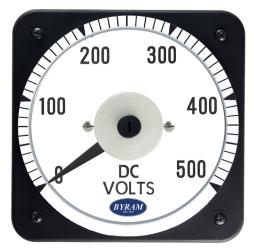

## **DC Voltmeter**

## Sensitivity is 1000 Ohms/Volt

0-500 DC Volts

### Catalog #: MCS 103011SFSF

Ordering #: 1D0072