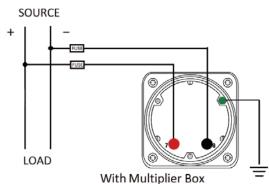

#### **Wiring Diagram**

|   | IVICS          |
|---|----------------|
|   | INCHES         |
| Α | 3.37"          |
| В | 1.69"          |
| С | 4.30"          |
| D | 0.65"          |
| E | 2.25"          |
| F | 0.98"          |
| G | 0.98"<br>3.95" |