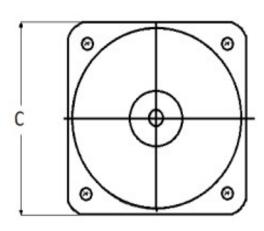

#### **Mounting & Dimensions**

#### **Wiring Diagram**

|   | IVICS          |
|---|----------------|
|   | INCHES         |
| Α | 3.37"          |
| В | 1.69"          |
| С | 4.30"          |
| D | 0.65"          |
| E | 2.25"          |
| F | 0.98"          |
| G | 0.98"<br>3.95" |