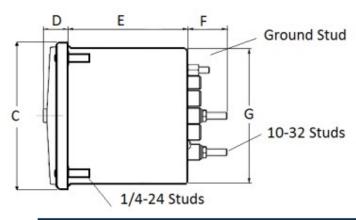

#### **Mounting & Dimensions**

#### **Wiring Diagram**

|   | IVICS          |
|---|----------------|
|   | INCHES         |
| Α | 3.37"          |
| В | 1.69"          |
| С | 4.30"          |
| D | 0.65"          |
| E | 2.25"          |
| F | 0.98"          |
| G | 0.98"<br>3.95" |