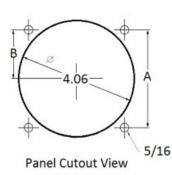

#### **Mounting & Dimensions**

#### **Wiring Diagram**

|   | IVICS          |
|---|----------------|
|   | INCHES         |
| Α | 3.37"          |
| В | 1.69"          |
| С | 4.30"          |
| D | 0.65"          |
| E | 2.25"          |
| F | 0.98"          |
| G | 0.98"<br>3.95" |