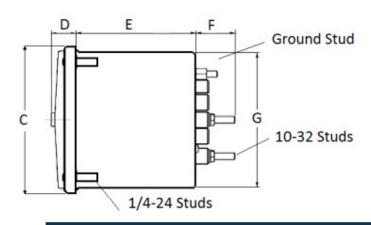

## **METAL CASE** SWITCHBOARD METERS

Catalog #:

Features:

•

٠

## **DC Voltmeter**

### Sensitivity is 1000 Ohms/Volt

Designed For Commercial and industrial use

Steel case with integrated mounting studs

IP54 Sealed case maintains accuracy and

Metal housing shields mechanisms against

Easy to read at any distance or angle

Clean, clear, easy-to-read dials

and poly-carbonate cover

prolongs meter life

magnetic fields

**MCS 103011RXRX** 

Ordering #: 1D0070



#### 0-300 DC Volts

#### Mounting & Dimensions

# 



#### Wiring Diagram



Byram Laboratories, Inc. 1 Columbia Rd. Branchburg, NJ 08876 © 2021 by Byram Laboratories, Inc. All rights reserved.