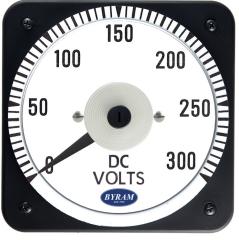

## **METAL CASE** SWITCHBOARD METERS

Catalog #:

Features:

•

٠

## **DC Voltmeter**

### Sensitivity is 1000 Ohms/Volt

Designed For Commercial and industrial use

Steel case with integrated mounting studs

IP54 Sealed case maintains accuracy and

Metal housing shields mechanisms against

Easy to read at any distance or angle

Clean, clear, easy-to-read dials

and poly-carbonate cover

prolongs meter life

magnetic fields

**MCS 103011RXRX** 

Ordering #: 1D0070



#### 0-300 DC Volts

#### Mounting & Dimensions

# 



#### Wiring Diagram



Byram Laboratories, Inc. 1 Columbia Rd. Branchburg, NJ 08876 © 2021 by Byram Laboratories, Inc. All rights reserved.