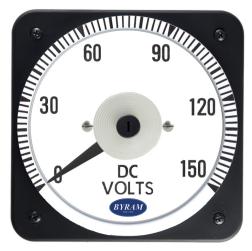

## **DC Voltmeter**

## Sensitivity is 1000 Ohms/Volt

0-150 DC Volts

### Catalog #: MCS 103011PZPZ

Ordering #: 1D0069