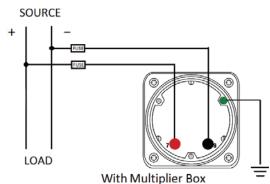

#### **Wiring Diagram**

|   | MCS            |
|---|----------------|
|   | INCHES         |
| A | 3.37"          |
| В | 1.69"          |
| С | 4.30"          |
| D | 0.65"          |
| E | 2.25"          |
| F | 0.98"<br>3.95" |
| G | 3.95"          |