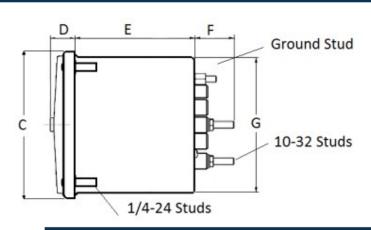

#### **Mounting & Dimensions**

#### **Wiring Diagram**

|   | MCS            |
|---|----------------|
|   | INCHES         |
| A | 3.37"          |
| В | 1.69"          |
| С | 4.30"          |
| D | 0.65"          |
| E | 2.25"          |
| F | 0.98"<br>3.95" |
| G | 3.95"          |