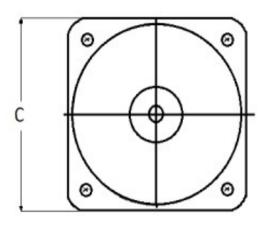

#### **Mounting & Dimensions**

#### **Wiring Diagram**

|   | MCS            |
|---|----------------|
|   | INCHES         |
| A | 3.37"          |
| В | 1.69"          |
| С | 4.30"          |
| D | 0.65"          |
| E | 2.25"          |
| F | 0.98"<br>3.95" |
| G | 3.95"          |