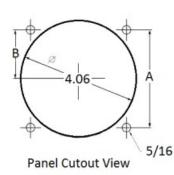

#### **Mounting & Dimensions**

#### **Wiring Diagram**

|   | MCS            |
|---|----------------|
|   | INCHES         |
| A | 3.37"          |
| В | 1.69"          |
| С | 4.30"          |
| D | 0.65"          |
| E | 2.25"          |
| F | 0.98"<br>3.95" |
| G | 3.95"          |