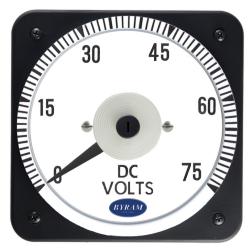

## **DC Voltmeter**

## Sensitivity is 1000 Ohms/Volt

0-75 DC Volts

### Catalog #: MCS 103011PBPB

Ordering #: 1D0068