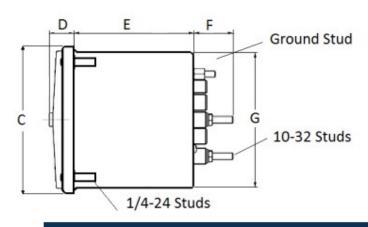

### **Mounting & Dimensions**

#### **Wiring Diagram**

|   | IVICS          |
|---|----------------|
|   | INCHES         |
| Α | 3.37"          |
| В | 1.69"          |
| С | 4.30"          |
| D | 0.65"          |
| E | 2.25"          |
| F | 0.98"          |
| G | 0.98"<br>3.95" |