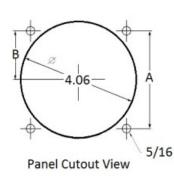

### **Mounting & Dimensions**

#### **Wiring Diagram**

|   | IVICS          |
|---|----------------|
|   | INCHES         |
| Α | 3.37"          |
| В | 1.69"          |
| С | 4.30"          |
| D | 0.65"          |
| E | 2.25"          |
| F | 0.98"          |
| G | 0.98"<br>3.95" |