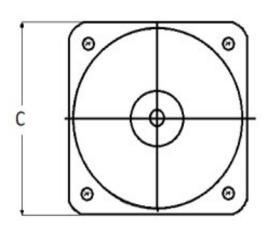

### **Mounting & Dimensions**

#### **Wiring Diagram**

|   | IVICS          |
|---|----------------|
|   | INCHES         |
| Α | 3.37"          |
| В | 1.69"          |
| С | 4.30"          |
| D | 0.65"          |
| E | 2.25"          |
| F | 0.98"          |
| G | 0.98"<br>3.95" |