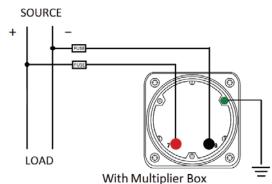

#### **Wiring Diagram**

|   | IVICS          |
|---|----------------|
|   | INCHES         |
| Α | 3.37"          |
| В | 1.69"          |
| С | 4.30"          |
| D | 0.65"          |
| E | 2.25"          |
| F | 0.98"          |
| G | 0.98"<br>3.95" |