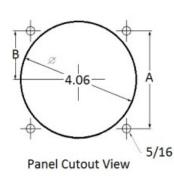

### **Mounting & Dimensions**

#### **Wiring Diagram**

|   | MCS            |
|---|----------------|
|   | INCHES         |
| Α | 3.37"          |
| В | 1.69"          |
| С | 4.30"          |
| D | 0.65"          |
| E | 2.25"          |
| F | 0.98"<br>3.95" |
| G | 3.95"          |