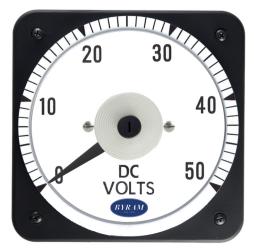

## **DC Voltmeter**

## Sensitivity is 1000 Ohms/Volt

0-50 DC Volts

### Catalog #: MCS 103011NTNT

Ordering #: 1D0067