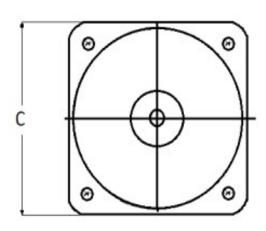

### **Mounting & Dimensions**

#### **Wiring Diagram**

|   | MCS            |
|---|----------------|
|   | INCHES         |
| Α | 3.37"          |
| В | 1.69"          |
| С | 4.30"          |
| D | 0.65"          |
| E | 2.25"          |
| F | 0.98"<br>3.95" |
| G | 3.95"          |