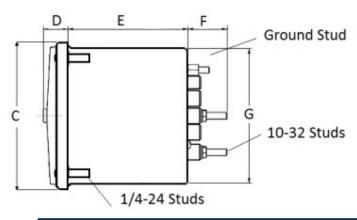

### **Mounting & Dimensions**

#### **Wiring Diagram**

|   | MCS            |
|---|----------------|
|   | INCHES         |
| Α | 3.37"          |
| В | 1.69"          |
| С | 4.30"          |
| D | 0.65"          |
| E | 2.25"          |
| F | 0.98"<br>3.95" |
| G | 3.95"          |