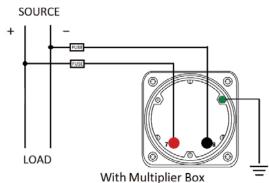

#### **Wiring Diagram**

|   | MCS            |
|---|----------------|
|   | INCHES         |
| Α | 3.37"          |
| В | 1.69"          |
| С | 4.30"          |
| D | 0.65"          |
| E | 2.25"          |
| F | 0.98"<br>3.95" |
| G | 3.95"          |