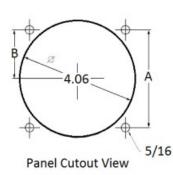

### **Mounting & Dimensions**

#### **Wiring Diagram**

|   | IVICS          |
|---|----------------|
|   | INCHES         |
| Α | 3.37"          |
| В | 1.69"          |
| С | 4.30"          |
| D | 0.65"          |
| E | 2.25"          |
| F | 0.98"          |
| G | 0.98"<br>3.95" |