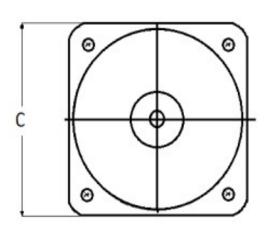

### **Mounting & Dimensions**

#### **Wiring Diagram**

|   | IVICS          |
|---|----------------|
|   | INCHES         |
| Α | 3.37"          |
| В | 1.69"          |
| С | 4.30"          |
| D | 0.65"          |
| E | 2.25"          |
| F | 0.98"          |
| G | 0.98"<br>3.95" |