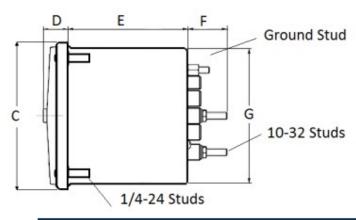

### **Mounting & Dimensions**

#### **Wiring Diagram**

|   | IVICS          |
|---|----------------|
|   | INCHES         |
| Α | 3.37"          |
| В | 1.69"          |
| С | 4.30"          |
| D | 0.65"          |
| E | 2.25"          |
| F | 0.98"          |
| G | 0.98"<br>3.95" |