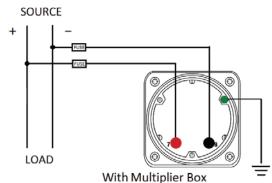

#### **Wiring Diagram**

|   | IVICS          |
|---|----------------|
|   | INCHES         |
| Α | 3.37"          |
| В | 1.69"          |
| С | 4.30"          |
| D | 0.65"          |
| E | 2.25"          |
| F | 0.98"          |
| G | 0.98"<br>3.95" |