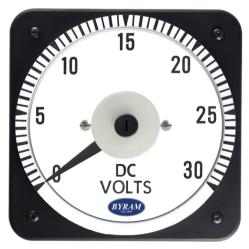

## **DC Voltmeter**

## Sensitivity is 1000 Ohms/Volt

0-30 DC Volts

### Catalog #: MCS 103011NLNL

Ordering #: 1D0066