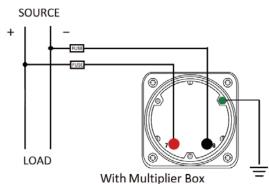

#### **Wiring Diagram**

|   | IVICS          |
|---|----------------|
|   | INCHES         |
| A | 3.37"          |
| В | 1.69"          |
| С | 4.30"          |
| D | 0.65"          |
| E | 2.25"          |
| F | 0.98"<br>3.95" |
| G | 3.95"          |