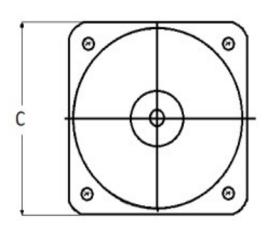

### **Mounting & Dimensions**

#### **Wiring Diagram**

|   | IVICS          |
|---|----------------|
|   | INCHES         |
| A | 3.37"          |
| В | 1.69"          |
| С | 4.30"          |
| D | 0.65"          |
| E | 2.25"          |
| F | 0.98"<br>3.95" |
| G | 3.95"          |