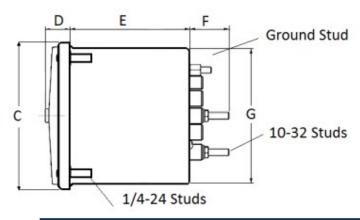

### **Mounting & Dimensions**

#### **Wiring Diagram**

|   | IVICS          |
|---|----------------|
|   | INCHES         |
| A | 3.37"          |
| В | 1.69"          |
| С | 4.30"          |
| D | 0.65"          |
| E | 2.25"          |
| F | 0.98"<br>3.95" |
| G | 3.95"          |