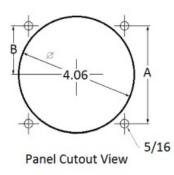

### **Mounting & Dimensions**

#### **Wiring Diagram**

|   | IVICS          |
|---|----------------|
|   | INCHES         |
| A | 3.37"          |
| В | 1.69"          |
| С | 4.30"          |
| D | 0.65"          |
| E | 2.25"          |
| F | 0.98"<br>3.95" |
| G | 3.95"          |