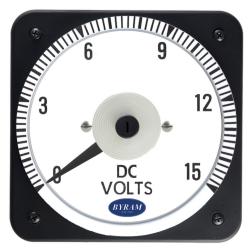

## **DC Voltmeter**

## Sensitivity is 1000 Ohms/Volt

0-15 DC Volts

### Catalog #: MCS 103011NDND

Ordering #: 1D0065