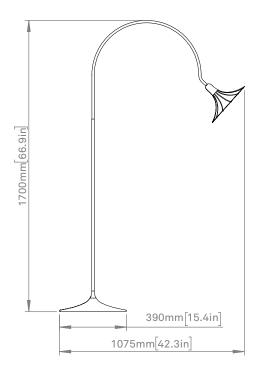

**Dimensions:** 1075mm / 42.3in x 1700mm / 66.9in

Cable length: max 2300mm / 90.5in

Weight: TBD

**Packaging:** Dimensions: L: 810mm / 31.9in x W:

310mm/12.2in x H: 820mm / 32.3in

Weight: 4100g

Total weight incl. product: TBD