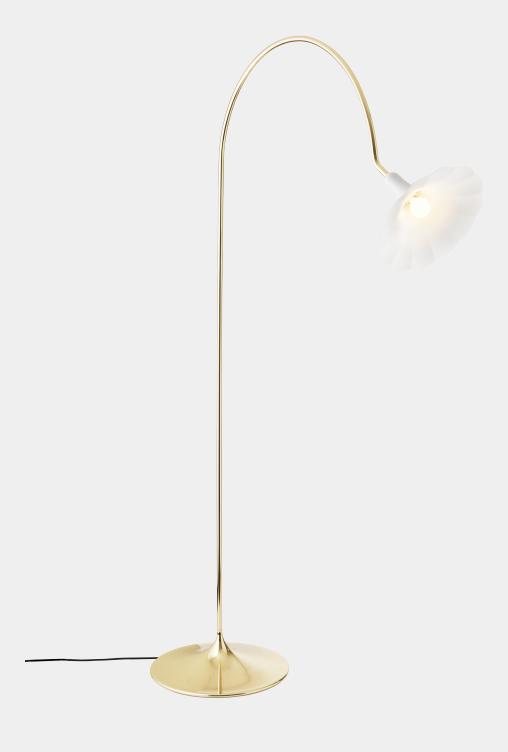

## PETALII FLOOR white / polished brass

Design: Nika Zupanc, 2023

NUURA

**Petalii Floor** is a sculptural floor lamp created by Nika Zupanc for Nuura. The lampshade is made of white powder-coated metal and is shaped like a simple flower. Details in polished brass.