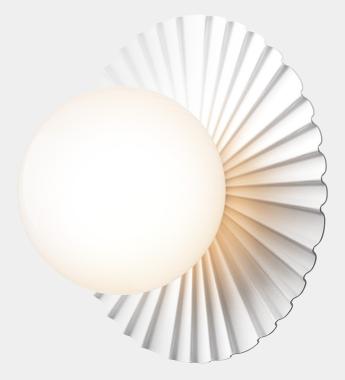

## NUURA

LIILA MUUSE MEDIUM white / opal

Design: Sofie Refer, 2023

## NUURA

**Liila Muuse Medium** is a wall and ceiling lamp with references to the old amusement park, Tivoli, in Copenhagen. Muuse is an extension to the Liila 1-series where the round backplate is updated with asymmetric curves.