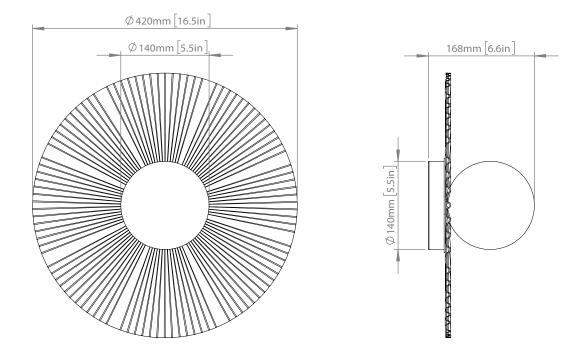

Explore the rest of the Liila collection on our website, here

| Product no.: | EU - 2046068 / US - 3046043                                                                                                                                                   | Certifications:                                                        | CE, IP44, Class I                                                            |
|--------------|-------------------------------------------------------------------------------------------------------------------------------------------------------------------------------|------------------------------------------------------------------------|------------------------------------------------------------------------------|
| Туре:        | Wall / Ceiling light - indoor                                                                                                                                                 |                                                                        |                                                                              |
| Colour:      | Glass: opal / Metal: white                                                                                                                                                    | For information about IP ratings, click <u>here</u>                    |                                                                              |
| Materials:   | Powder Coated metal, mouth-blown<br>glass                                                                                                                                     | Cleaning:                                                              | Use a soft dry cloth to clean the product.<br>Do not use household cleaners. |
| Dimensions:  | 200mm / 3.9in x 151mm / 5.9in<br>Glass: ø120mm / 4.7in                                                                                                                        | Light source:                                                          | Socket: G9<br>Max wattage: 7W LED                                            |
| Weight:      | Armature + glass: 490g                                                                                                                                                        |                                                                        | Voltage (V): 220-240V / 120V                                                 |
| Packaging:   | Dimensions: L: 230mm / x 9 in x W:<br>230mm/ 9in x H: 215mm / 8.4in<br>Weight: 530g<br>Total weight incl. product: 1020g<br>Number of parcels: 1<br>Material: Brown cardboard | See recommended light source <u>here</u>                               |                                                                              |
|              |                                                                                                                                                                               | Light sources not included                                             |                                                                              |
|              |                                                                                                                                                                               | Dimmable if installed with appropriate dimmable LED                    |                                                                              |
|              |                                                                                                                                                                               | light source(s) suitable for your dimmer circuit.                      |                                                                              |
|              |                                                                                                                                                                               | Light source can be added to delivery on request or via our webshop at |                                                                              |
|              |                                                                                                                                                                               | nuura.com.                                                             |                                                                              |
|              |                                                                                                                                                                               |                                                                        |                                                                              |