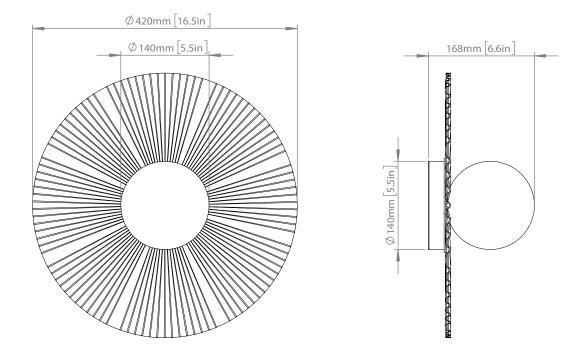

Explore the rest of the Liila collection on our website, here

| Product no.: | EU - 2046069 / US - 3046044                                                                                                                                                          | Certifications:                                                        | CE, IP44, Class I                                                            |
|--------------|--------------------------------------------------------------------------------------------------------------------------------------------------------------------------------------|------------------------------------------------------------------------|------------------------------------------------------------------------------|
| Туре:        | Wall / Ceiling light - indoor                                                                                                                                                        |                                                                        |                                                                              |
| Colour:      | Glass: opal / Metal: nordic gold                                                                                                                                                     | For information about IP ratings, click <u>here</u>                    |                                                                              |
| Materials:   | Powder Coated metal, mouth-blown<br>glass                                                                                                                                            | Cleaning:                                                              | Use a soft dry cloth to clean the product.<br>Do not use household cleaners. |
| Dimensions:  | 420mm / 16.5in x 168mm / 6.6in<br>Glass: ø140mm / 5.5in                                                                                                                              | Light source:                                                          | Socket: G9<br>Max wattage: 7W LED                                            |
| Weight:      | Armature + glass: 870g                                                                                                                                                               |                                                                        | Voltage (V): 220-240V / 120V                                                 |
| Packaging:   | Dimensions: L: 450mm / 17.7 in x W:<br>450mm/ 17.7 in x H: 202mm / 7.9 in<br>Weight: 1130g<br>Total weight incl. product: 2000g<br>Number of parcels: 1<br>Material: Brown cardboard | See recommended light source <u>here</u>                               |                                                                              |
|              |                                                                                                                                                                                      | Light sources not included                                             |                                                                              |
|              |                                                                                                                                                                                      | Dimmable if installed with appropriate dimmable LED                    |                                                                              |
|              |                                                                                                                                                                                      | light source(s) suitable for your dimmer circuit.                      |                                                                              |
|              |                                                                                                                                                                                      | Light source can be added to delivery on request or via our webshop at |                                                                              |
|              |                                                                                                                                                                                      | nuura.com.                                                             |                                                                              |
|              |                                                                                                                                                                                      | Works with appro                                                       | ppriate lighting control module. Module can be added to                      |