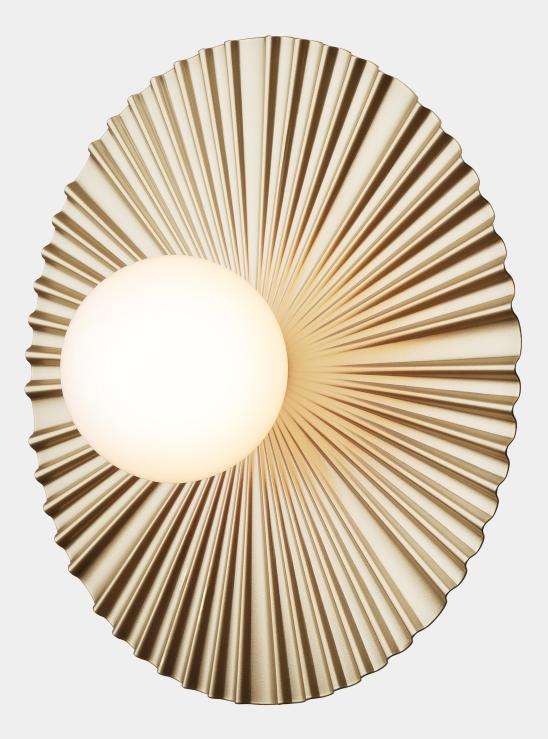

## NUURA

LIILA MUUSE MEDIUM nordic gold / opal

Design: Sofie Refer, 2023

## NUURA

**Liila Muuse Medium** is a wall and ceiling lamp with references to the old amusement park, Tivoli, in Copenhagen. Muuse is an extension to the Liila 1-series where the round backplate is updated with asymmetric curves.