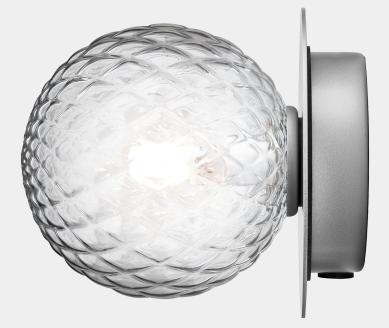

## NUURA

LIILA 1 SMALL light silver / optic clear

## NUURA

Liila 1 Small works well as a single lamp or grouped in a decorative formation. Liila 1 Small also suits smaller rooms, the bathroom and the entrance hall.

Explore the rest of the Liila collection on our website, here

| Product no.: | EU - 2046053                                                                          | Certifications:                                                                                                                        | CE, IP44                                                          |
|--------------|---------------------------------------------------------------------------------------|----------------------------------------------------------------------------------------------------------------------------------------|-------------------------------------------------------------------|
| Туре:        | Wall / ceiling light - indoor                                                         | For informatio                                                                                                                         | n about IP ratings, click <u>here</u>                             |
| Colour:      | Glass: optic clear / Metal: light silver                                              | Cleaning:                                                                                                                              | Use a soft dry cloth to clean the product.                        |
| Materials:   | Powder-coated metal, mouth-blown<br>glass                                             | B-                                                                                                                                     | Do not use household cleaners.                                    |
| Dimensions:  | 149mm / 5.8in x 140mm / 5.5in<br>Ceiling plate: ø100mm / 3.9in<br>Glass: ø120 / 4.7in | Light source:                                                                                                                          | Socket: G9<br>Max wattage: 7W LED<br>Voltage (V): 220-240V / 120V |
| Weight:      | Armature + glass: 260g                                                                | See recommended light source <u>here</u>                                                                                               |                                                                   |
| Packaging:   | Dimensions: L: 220mm / 8.6in x W:<br>163mm/ 6.4in x H: 163mm / 6.4in<br>Weight: 720g  | Light sources not included<br>Dimmable if installed with appropriate dimmable LED<br>light source(s) suitable for your dimmer circuit. |                                                                   |
|              | Total weight incl. product: 980g<br>Number of parcels: 1<br>Material: Brown cardboard |                                                                                                                                        |                                                                   |
|              |                                                                                       | Light source can<br>nuura.com.                                                                                                         | be added to delivery on request or via our webshop at             |
|              |                                                                                       | Works with appro                                                                                                                       | opriate lighting control module. Module can be added to           |