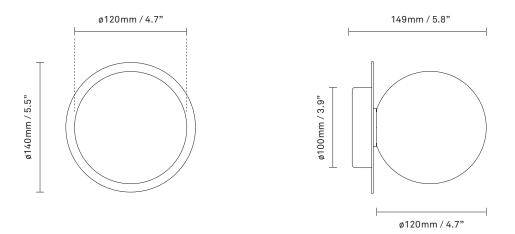

| Product no.: | EU - 2046053                                                                          | Certifications:                                                                                                                        | CE, IP44                                                          |
|--------------|---------------------------------------------------------------------------------------|----------------------------------------------------------------------------------------------------------------------------------------|-------------------------------------------------------------------|
| Туре:        | Wall / ceiling light - indoor                                                         | For informatio                                                                                                                         | n about IP ratings, click <u>here</u>                             |
| Colour:      | Glass: optic clear / Metal: light silver                                              | Cleaning:                                                                                                                              | Use a soft dry cloth to clean the product.                        |
| Materials:   | Powder-coated metal, mouth-blown<br>glass                                             | B-                                                                                                                                     | Do not use household cleaners.                                    |
| Dimensions:  | 149mm / 5.8in x 140mm / 5.5in<br>Ceiling plate: ø100mm / 3.9in<br>Glass: ø120 / 4.7in | Light source:                                                                                                                          | Socket: G9<br>Max wattage: 7W LED<br>Voltage (V): 220-240V / 120V |
| Weight:      | Armature + glass: 260g                                                                | See recommended light source <u>here</u>                                                                                               |                                                                   |
| Packaging:   | Dimensions: L: 220mm / 8.6in x W:<br>163mm/ 6.4in x H: 163mm / 6.4in<br>Weight: 720g  | Light sources not included<br>Dimmable if installed with appropriate dimmable LED<br>light source(s) suitable for your dimmer circuit. |                                                                   |
|              | Total weight incl. product: 980g<br>Number of parcels: 1<br>Material: Brown cardboard |                                                                                                                                        |                                                                   |
|              |                                                                                       | Light source can<br>nuura.com.                                                                                                         | be added to delivery on request or via our webshop at             |
|              |                                                                                       | Works with appro                                                                                                                       | opriate lighting control module. Module can be added to           |