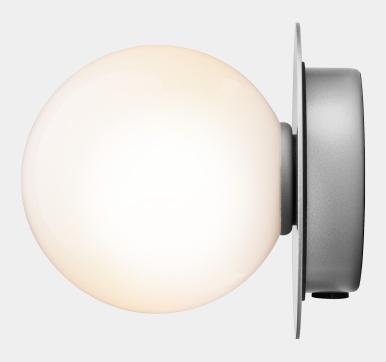

## NUURA

LIILA 1 SMALL light silver / opal

Design: Sofie Refer, 2022

**NUURA** 

Liila 1 Small works well as a single lamp or grouped in a decorative formation. Liila 1 Small also suits smaller rooms, the bathroom and the entrance hall.

Explore the rest of the Liila collection on our website, here

**Product no.:** EU - 2046055

Type: Wall / ceiling light - indoor

**Colour:** Glass: opal white / Metal: light silver

**Materials:** Powder-coated metal, mouth-blown