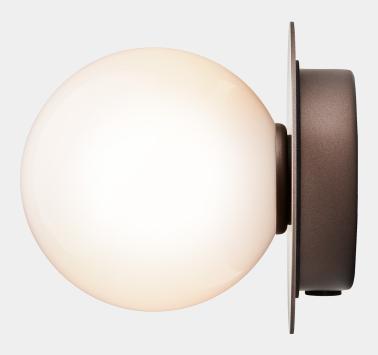

## NUURA

LIILA 1 SMALL dark bronze / opal

Design: Sofie Refer, 2022

**NUURA** 

Liila 1 Small works well as a single lamp or grouped in a decorative formation. Liila 1 Small also suits smaller rooms, the bathroom and the entrance hall.

Explore the rest of the Liila collection on our website, here

**Product no.:** EU - 2046047

Type: Wall / ceiling light - indoor

Colour: Glass: opal white / Metal: dark bronze

**Materials:** Powder-coated metal, mouth-blown