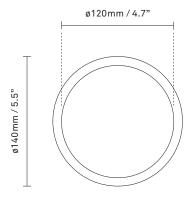

glass

**Dimensions:** 149 mm / 5.8 in x 140 mm / 5.5 in

Ceiling plate: ø100mm / 3.9in

Glass: ø120 / 4.7in

Weight: Armature + glass: 260g

**Packaging:** Dimensions: L: 220mm / 8.6in x W:

163mm/ 6.4in x H: 163mm / 6.4in