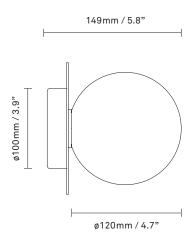

glass

**Dimensions:** 149 mm / 5.8 in x 140 mm / 5.5 in

Ceiling plate: ø100mm / 3.9in

Glass: ø120 / 4.7in

Weight: Armature + glass: 260g

**Packaging:** Dimensions: L: 220mm / 8.6in x W:

163mm/ 6.4in x H: 163mm / 6.4in