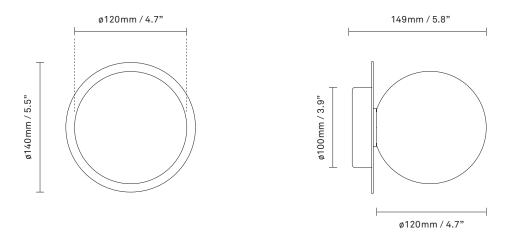

| Product no.: | EU - 2046041                                                                                                                                     | Certifications                                                                                                                                                                                                                 | : CE, IP44                                                        |
|--------------|--------------------------------------------------------------------------------------------------------------------------------------------------|--------------------------------------------------------------------------------------------------------------------------------------------------------------------------------------------------------------------------------|-------------------------------------------------------------------|
| Туре:        | Wall / ceiling light - indoor                                                                                                                    | For informatio                                                                                                                                                                                                                 | on about IP ratings, click <u>here</u>                            |
| Colour:      | Glass: optic clear / Metal: black                                                                                                                | Cleaning:                                                                                                                                                                                                                      | Use a soft dry cloth to clean the product.                        |
| Materials:   | Powder-coated metal, mouth-blown<br>glass                                                                                                        |                                                                                                                                                                                                                                | Do not use household cleaners.                                    |
| Dimensions:  | 149mm / 5.8in x 140mm / 5.5in<br>Ceiling plate: ø100mm / 3.9in<br>Glass: ø120 / 4.7in                                                            | Light source:                                                                                                                                                                                                                  | Socket: G9<br>Max wattage: 7W LED<br>Voltage (V): 220-240V / 120V |
| Weight:      | Armature + glass: 260g                                                                                                                           | See recommended light source <u>here</u>                                                                                                                                                                                       |                                                                   |
| Packaging:   | Dimensions: L: 220mm / 8.6in x W:<br>163mm/ 6.4in x H: 163mm / 6.4in<br>Weight: 720g<br>Total weight incl. product: 980g<br>Number of parcels: 1 | Light sources not included<br>Dimmable if installed with appropriate dimmable LED<br>light source(s) suitable for your dimmer circuit.<br>Light source can be added to delivery on request or via our webshop at<br>nuura.com. |                                                                   |
|              | Material: Brown cardboard                                                                                                                        |                                                                                                                                                                                                                                |                                                                   |
|              |                                                                                                                                                  | Works with appr                                                                                                                                                                                                                | opriate lighting control module. Module can be added to           |