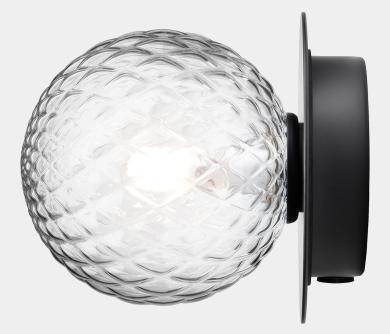

## NUURA

LIILA 1 SMALL black / optic clear Design: Sofie Refer, 2022

## NUURA

Liila 1 Small works well as a single lamp or grouped in a decorative formation. Liila 1 Small also suits smaller rooms, the bathroom and the entrance hall.

Explore the rest of the Liila collection on our website, here