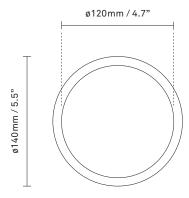

glass

**Dimensions:** 149 mm / 5.8 in x 140 mm / 5.5 in

Ceiling plate: ø100mm / 3.9in

Glass: ø120 / 4.7in

Weight: Armature + glass: 260g

**Packaging:** Dimensions: L: 220mm / 8.6in x W:

163mm/ 6.4in x H: 163mm / 6.4in