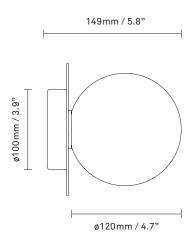

glass

**Dimensions:** 149 mm / 5.8 in x 140 mm / 5.5 in

Ceiling plate: ø100mm / 3.9in

Glass: ø120 / 4.7in

Weight: Armature + glass: 260g

**Packaging:** Dimensions: L: 220mm / 8.6in x W:

163mm/ 6.4in x H: 163mm / 6.4in