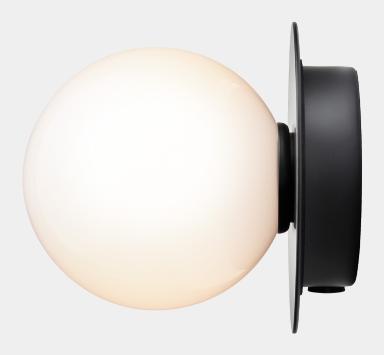

## NUURA

LIILA 1 SMALL black / opal

Design: Sofie Refer, 2022

**NUURA** 

**Liila 1 Small** works well as a single lamp or grouped in a decorative formation. Liila 1 Small also suits smaller rooms, the bathroom and the entrance hall.

Explore the rest of the Liila collection on our website, here

**Product no.:** EU - 2046043

Type: Wall / ceiling light - indoor

Colour: Glass: opal white / Metal: black

**Materials:** Powder-coated metal, mouth-blown