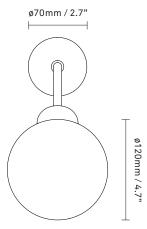

**Dimensions:** 175 mm / 6,9 in x 220 mm / 8,7 in

Glass: ø120/4,7in

**Weight:** Armature + glass: 420g

**Packaging:** Dimensions: L: 355mm / 13.9in

x W: 150mm / 5.9in x H: 155mm / 6.1in

Weight: 260g

Total weight incl. product: 620g