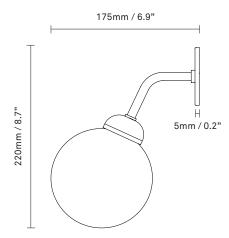

**Dimensions:** 175 mm / 6,9 in x 220 mm / 8,7 in

Glass: ø120/4,7in

**Weight:** Armature + glass: 420g

**Packaging:** Dimensions: L: 355mm / 13.9in

x W: 150mm / 5.9in x H: 155mm / 6.1in

Weight: 260g

Total weight incl. product: 620g