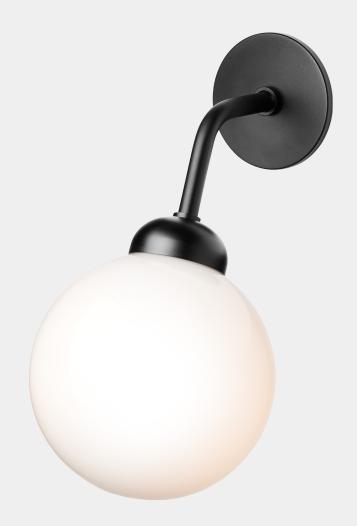

## APIALES WALL HARD-WIRED satin black / opal

Design: Sofie Refer, 2021

**NUURA** 

**Apiales Wall Hard-Wired** is connected directly to the electrical wiring in the wall. A classic wall plate version of the Apiales Wall lamp is also available.

Explore the rest of the Apiales collection on our website, here

**Product no.:** EU - 2055004 / US - 3055004

Type: Wall light - Indoor

**Colour:** Glass: opal white / Metal: brushed brass

Materials: Anodized metal, mouth-blown glass