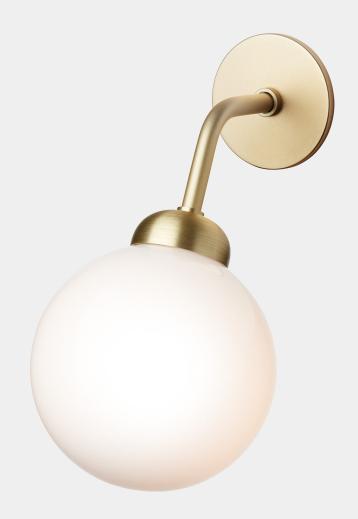

## **NUURA**

APIALES WALL HARD-WIRED brushed brass / opal white

Design: Sofie Refer, 2021

**NUURA** 

**Apiales Wall Hard-Wired** is connected directly to the electrical wiring in the wall. A classic wall plate version of the Apiales Wall lamp is also available.

Explore the rest of the Apiales collection on our website, here

**Product no.:** EU - 2055003 / US - 3055003

**Type:** Wall light - Indoor

**Colour:** Glass: opal white / Metal: brushed brass

Materials: Anodized metal, mouth-blown glass

**Dimensions:** 175 mm / 6,9 in x 220 mm / 8,7 in

Glass: ø120/4,7in

**Weight:** Armature + glass: 360g

**Packaging:** Dimensions: L: 355mm / 13.9in

x W: 150mm / 5.9in x H: 155mm / 6.1in

Weight: 260g

Total weight incl. product: 620g