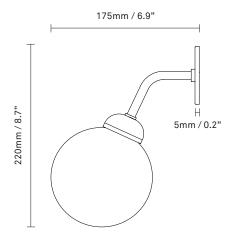

**Dimensions:** 175 mm / 6,9 in x 220 mm / 8,7 in

Glass: ø120/4,7in

**Weight:** Armature + glass: 360g

**Packaging:** Dimensions: L: 355mm / 13.9in

x W: 150mm / 5.9in x H: 155mm / 6.1in

Weight: 260g

Total weight incl. product: 620g