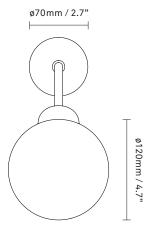

**Dimensions:** 175 mm / 6,9 in x 220 mm / 8,7 in

Glass: ø120/4,7in

**Weight:** Armature + glass: 360g

**Packaging:** Dimensions: L: 355mm / 13.9in

x W: 150mm / 5.9in x H: 155mm / 6.1in

Weight: 260g

Total weight incl. product: 620g