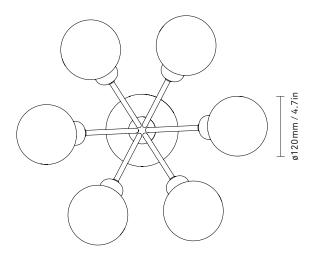

**Dimensions:** 500mm / 19.6in x 290mm / 11.4in

Glass: ø120mm / 4.7in

**Weight:** Armature + glass: 3130g

**Packaging:** Dimensions: L: 430mm / 16.9in x

W: 430mm / 16.9in x H: 300mm / 11.8in

Weight: 1300g

Total weight incl. product: 4430g