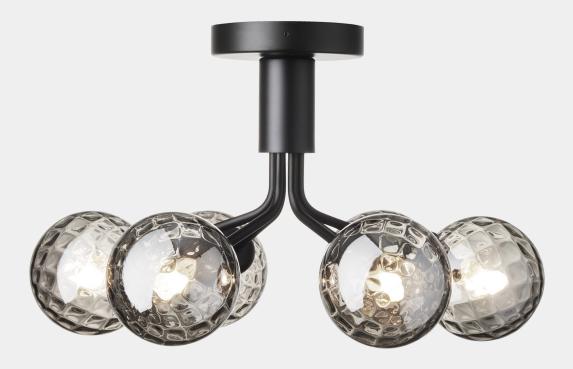

## **NUURA**

APIALES 6 CEILING satin black / optic smoked

Design: Sofie Refer, 2022

**Apiales 6 Ceiling** is a ceiling-mounted version of the Apiales 6 pendant. The height of the lamp makes it suitable for rooms with limited space available, and where a chandelier expression is desired. The subtle expression of a satin black metal frame is paired with optic smoked glass globes, adding a dynamic play of light and shadow to the room.

Explore the rest of the Apiales collection on our website, here

**Product no.:** EU - 2059009 / US - 3059009

**Type:** Ceiling light - indoor

Colour: Glass: optic smoked / Metal: satin black

Materials: Anodized metal, mouth-blown glass