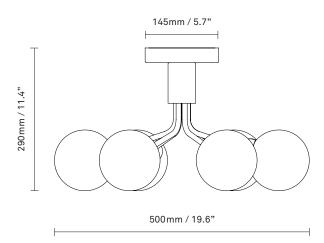

**Dimensions:** 500mm / 19.6in x 290mm / 11.4in

Glass: ø120mm / 4.7in

**Weight:** Armature + glass: 3130g

**Packaging:** Dimensions: L: 430mm / 16.9in x

W: 430mm / 16.9in x H: 300mm / 11.8in

Weight: 1300g

Total weight incl. product: 4430g