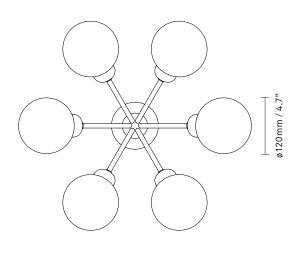

Materials: Anodized metal, mouth-blown glass,

fabric covered cable

 $\textbf{Dimensions:} \hspace{0.3cm} 500\,\text{mm}\,/\,19.6\,\text{in}\,\,x\,263\,\text{mm}\,/\,10.3\,\text{in}$ 

Glass: ø120mm / 4.7in