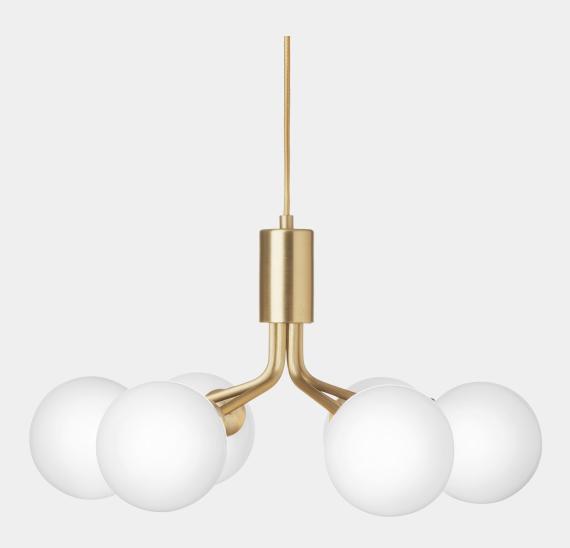

## NUURA

APIALES 6 brushed brass / opal

Design: Sofie Refer, 2022

## **NUURA**

**Apiales 6** is an intermediate version, complementing the chandeliers and single pendants from our Apiales collection. With inspiration from flowers, Apiales 6 unfolds the brushed brass metal stems into opal white glass globes, offering a soft and comfortable expression to rooms with limited space available.