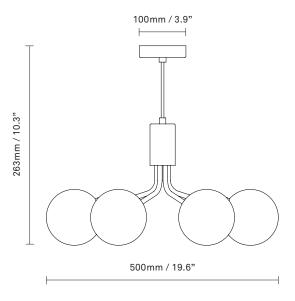

Materials: Anodized metal, mouth-blown glass,

fabric covered cable

 $\textbf{Dimensions:} \hspace{0.3cm} 500\,\text{mm}\,/\,19.6\,\text{in}\,\,x\,263\,\text{mm}\,/\,10.3\,\text{in}$ 

Glass: ø120mm / 4.7in

Cable lenght: 4000mm / 157.4in

Weight: Armature + glass: 3050g

**Packaging:** Dimensions: L: 430 mm / 16.9 in x

W: 430mm / 16.9in x H: 300mm / 11.8in

Weight: 1300g

Total weight incl. product: 4350g

Number of parcels: 1 Material: Brown cardboard Certifications: CE, IP20, Class I