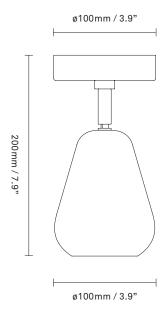

Explore the rest of the Anoli collection on our website, here

**Product no.:** EU - 2019001

Type: Wall/Ceiling light

Colour: White

Materials: Powder-coated metal

**Dimensions:** 200mm / 7.9in Ø100mm / 3.9in