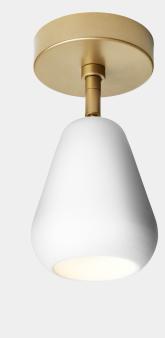

## **NUURA**

ANOLI SPOT SURFACE nordic gold / white

Design: Sofie Refer, 2024

**Anoli Spot Surface** is designed for mounting to a ceiling or wall. An excellent choice when space is at a premium, it delivers bright task light from its adjustable arm.

Explore the rest of the Anoli collection on our website, here

**Product no.:** EU - 2019001

Type: Wall/Ceiling light

Colour: White

Materials: Powder-coated metal

**Dimensions:** 200mm / 7.9in Ø100mm / 3.9in