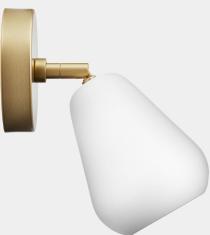

## **NUURA**

ANOLI SPOT SURFACE nordic gold / white

Design: Sofie Refer, 2024

**Anoli Spot Surface** is designed for mounting to a ceiling or wall. An excellent choice when space is at a premium, it delivers bright task light from its adjustable arm.

Explore the rest of the Anoli collection on our website, here

**Product no.:** EU - 2019001

Type: Wall/Ceiling light

Colour: White

Materials: Powder-coated metal

**Dimensions:** 200mm / 7.9in Ø100mm / 3.9in