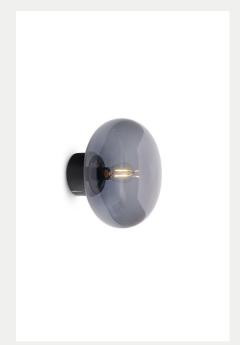

# **NEW WORKS.**

 Variant
 Black Marble w. Smoked Glass

 Item No
 20323

 EAN No
 5712826203231