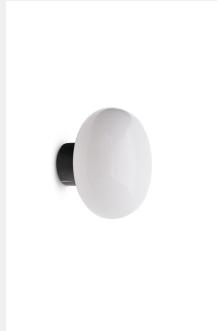

## Karl-Johan Wall Lamp, Bathroom

Signe Hytte

The Karl-Johan lighting family is inspired by excursions into nature. A search for wild mushrooms. The tones of an autumn forest. Simple, yet distinct, its rounded glass shade bounces a soft light around the room. This IP44 rated version of the Karl-Johan Wall Lamp allows you to bring the popular series into your bathroom.

### Specifications

**Product Name** 

Karl-Johan Wall Lamp, Bathroom

Category Lighting

**Year** 2022

Colour/Variant

Black Marble w. White Opal Glass / Black Marble w. Smoked Glass

Designer

Signe Hytte

**Type** Wall Lamp

Material

Glass shade w. marble base

**Product Dimensions** 

Ø: 230 x D: 180 mm

Cord

Hardwired

Country of Origin

China

Certification

CE, Class II, IP44

Light Source

E14 LED Max 7W (dimmable bulb only), 220-240V~ 50/60Hz

**Packaging Dimensions** 

H: 310 x W: 310 x D: 310 mm