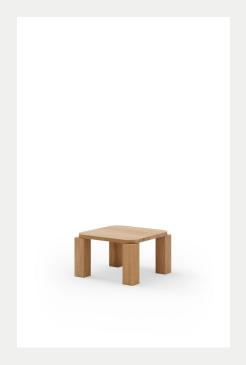

### Atlas Coffee Table 60x60, Oak

John Astbury

Named after the mythical Titan condemned to hold up the heavens on his shoulders, the solid legs of the Atlas table stand strongly as support for the spacious tabletop. The meeting and contrast between the legs and the tabletop is central to the design, where each element exaggerates the other giving the table its distinct presence and brutalist feel. For Atlas, John Astbury has taken inspiration from several influences in architectural history. There are references to porticoes and colon-nades, but Atlas builds mainly on the archetypal post-and-lintel construction. Combined with simple geometry, the circle and the square, it is the primary archetypes that together create the table's character and composition.

#### Specifications

**Product Name** 

Atlas Coffee Table 60x60

Category Furniture

**Year** 2023

Colour/Variant
Natural Oak, Fumed Oak

**Designer**John Astbury

**Type** Coffee Table

Material

Oiled solid oak, natural or fumed

Country of Origin Latvia

**Product Dimensions** 

H 360 x L 600 x D 600 mm H 14,1" x L 23,6" x D 23,6"

Product Weight

18 kg

Master Packaging