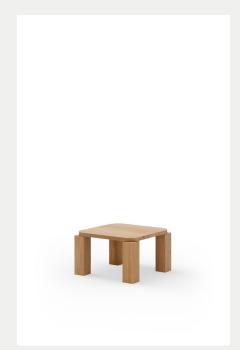

### Atlas Coffee Table 60x60, Oak

John Astbury

Named after the mythical Titan condemned to hold up the heavens on his shoulders, the solid legs of the Atlas table stand strongly as support for the spacious tabletop. The meeting and contrast between the legs and the tabletop is central to the design, where each element exaggerates the other giving the table its distinct presence and brutalist feel. For Atlas, John Astbury has taken inspiration from several influences in architectural history. There are references to porticoes and colon-nades, but Atlas builds mainly on the archetypal post-and-lintel construction. Combined with simple geometry, the circle and the square, it is the primary archetypes that together create the table's character and composition.

#### Specifications

**Product Name** 

Atlas Coffee Table 60x60

Category Furniture

**Year** 2023

Colour/Variant
Natural Oak, Fumed Oak

**Designer**John Astbury

**Type** Coffee Table

Material

Oiled solid oak, natural or fumed

Country of Origin Latvia

**Product Dimensions** 

H 360 x L 600 x D 600 mm H 14,1" x L 23,6" x D 23,6"

Product Weight

18 kg

Master Packaging