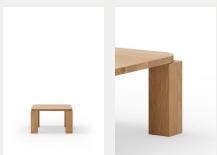

### Atlas Coffee Table 60x60, Oak

John Astbury

Named after the mythical Titan condemned to hold up the heavens on his shoulders, the solid legs of the Atlas table stand strongly as support for the spacious tabletop. The meeting and contrast between the legs and the tabletop is central to the design, where each element exaggerates the other giving the table its distinct presence and brutalist feel. For Atlas, John Astbury has taken inspiration from several influences in architectural history. There are references to porticoes and colon-nades, but Atlas builds mainly on the archetypal post-and-lintel construction. Combined with simple geometry, the circle and the square, it is the primary archetypes that together create the table's character and composition.

Material

Oiled solid oak, natural or fumed

Country of Origin Latvia

**Product Dimensions** 

H 360 x L 600 x D 600 mm H 14,1" x L 23,6" x D 23,6"

Product Weight

18 kg

Master Packaging