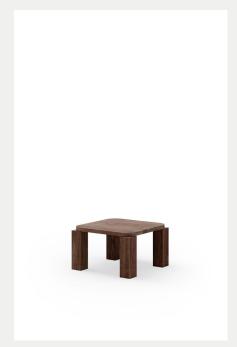

### Atlas Coffee Table 60x60, Oak

John Astbury

Named after the mythical Titan condemned to hold up the heavens on his shoulders, the solid legs of the Atlas table stand strongly as support for the spacious tabletop. The meeting and contrast between the legs and the tabletop is central to the design, where each element exaggerates the other giving the table its distinct presence and brutalist feel. For Atlas, John Astbury has taken inspiration from several influences in architectural history. There are references to porticoes and colon-nades, but Atlas builds mainly on the archetypal post-and-lintel construction. Combined with simple geometry, the circle and the square, it is the primary archetypes that together create the table's character and composition.

#### Specifications

**Product Name** 

Atlas Coffee Table 60x60

Category Furniture

**Year** 2023

Colour/Variant
Natural Oak, Fumed Oak

**Designer**John Astbury

**Type** Coffee Table

Material

Oiled solid oak, natural or fumed

Country of Origin Latvia

**Product Dimensions** 

H 360 x L 600 x D 600 mm H 14,1" x L 23,6" x D 23,6"

Product Weight

18 kg

Master Packaging