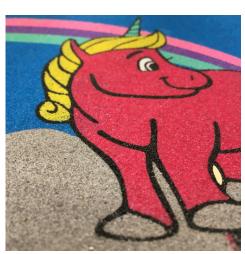

- 4. Remove excess sand by tapping the card gently
- 5. Return excess sand to the bag
- 6. Repeat the steps for the other colours until the picture is finished

NB: Always work from DARKEST to LIGHTEST sand colours

\*White sand should always be last

Caution: Sand not to be consumed or inhaled. Supervise all children whilst doing this activity. Wash hands on completion.

Recommended for ages 3 and above.