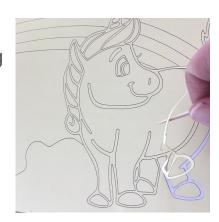

## Sand Art Instructions

- 1.Use a toothpick to peel off an area of the pre cut labels, we suggest starting with the outline using black sand
- 2. Use a spoon to sprinkle coloured sand onto the sticky area
- 3. Gently press the sand down onto the sticky surface

- 4. Remove excess sand by tapping the card gently
- 5. Return excess sand to the bag
- 6. Repeat the steps for the other colours until the picture is finished

NB: Always work from DARKEST to LIGHTEST sand colours