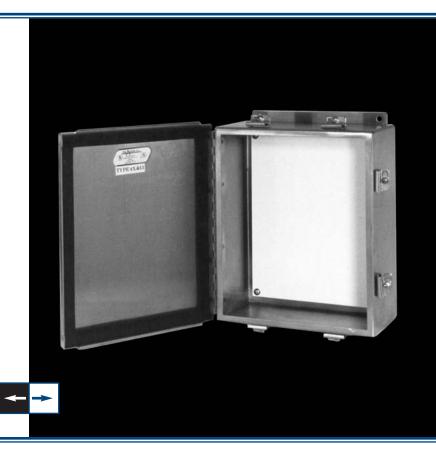

# JIC NEMA 4X CONTINUOUS HINGE BOXES

Austin JIC Continuous Hinge NEMA 4X (JHFX) boxes are Underwriters Laboratories Listed and are designed for housing electrical components in highly corrosive environments. They are designed for indoor or outdoor use primarily to provide a degree of protection against corrosion, windblown dust and rain, splashing water, hose directed water and damage from external ice formation.

#### **Construction:**

- Fabricated in accordance with UL specifications from 14 gauge Type 304 stainless steel.
- Continuously welded seams ground smooth.
- Stainless steel external screw clamps.
- Stainless steel continuous hinge.

- Neoprene gasket attached to cover with oil resistant adhesive.
- External mounting feet.
- Enclosures that are 6x4x3 and over have stainless steel stand-offs provided for mounting optional panel.

#### Finish:

Austin JIC Continuous Hinge NEMA 4X boxes are provided standard in Type 304 stainless steel. Optional panels are painted white or stainless steel panels are unpainted.