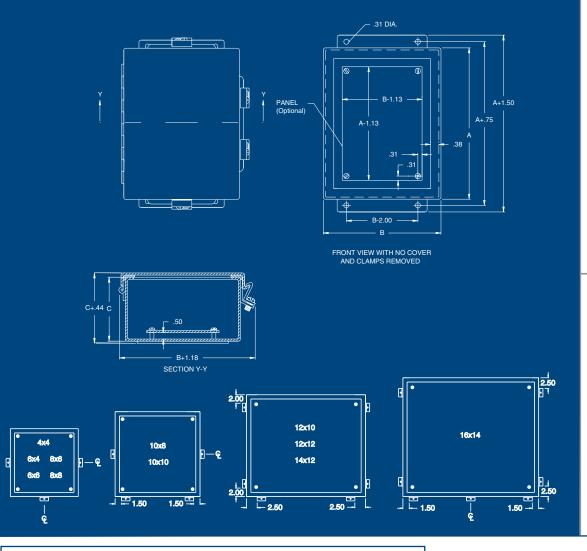

# JIC NEMA 4X CONTINUOUS HINGE BOXES

Austin JIC Continuous Hinge NEMA 4X (JHFX) boxes are Underwriters Laboratories Listed and are designed for housing electrical components in highly corrosive environments. They are designed for indoor or outdoor use primarily to provide a degree of protection against corrosion, windblown dust and rain, splashing water, hose directed water and damage from external ice formation.

#### **Construction:**

- Fabricated in accordance with UL specifications from 14 gauge Type 304 stainless steel.
- Continuously welded seams ground smooth.
- Stainless steel external screw clamps.
- Stainless steel continuous hinge.

- Neoprene gasket attached to cover with oil resistant adhesive.
- External mounting feet.
- Enclosures that are 6x4x3 and over have stainless steel stand-offs provided for mounting optional panel.

#### Finish:

Austin JIC Continuous Hinge NEMA 4X boxes are provided standard in Type 304 stainless steel. Optional panels are painted white or stainless steel panels are unpainted.

## JIC NEMA 4X CONTINUOUS HINGE BOXES

| Catalog<br>Number        | Enclosure<br>Size (AxBxC) | Weight | Panel Catalog<br>Number |
|--------------------------|---------------------------|--------|-------------------------|
| AB-863.5JHFX             | 8x6x3 1/2                 | 6      | AB-86JP                 |
| AB-664JHFX<br>AB-884JHFX | 6x6x4<br>8x8x4            | 5<br>7 | AB-66JP<br>AB-88JP      |
| AB-1084JHFX              | 10x8x4                    | 9      | AB-108JP                |
| AB-12105JHFX             | 12x10x5                   | 13     | AB-1210JP               |
| AB-14126JHFX             | 14x12x6                   | 17     | AB-1412JP               |
| AB-16146JHFX             | 16x14x6                   | 20     | AB-1614JP               |