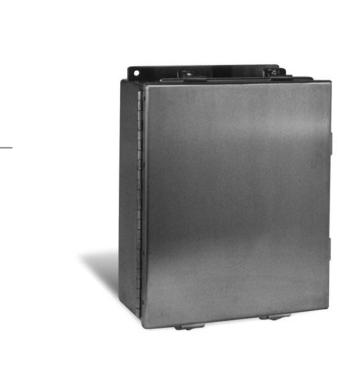

# JIC NEMA 4X CONTINUOUS HINGE BOXES

Austin JIC Continuous Hinge NEMA 4X (JHFX) boxes are Underwriters Laboratories Listed and are designed for housing electrical components in highly corrosive environments. They are designed for indoor or outdoor use primarily to provide a degree of protection against corrosion, windblown dust and rain, splashing water, hose directed water and damage from external ice formation.

#### **Construction:**

- Fabricated in accordance with UL specifications from 14 gauge Type 304 stainless steel.
- Continuously welded seams ground smooth.
- Stainless steel external screw clamps.
- Stainless steel continuous hinge.

#### Finish:

Austin JIC Continuous Hinge NEMA 4X boxes are provided standard in Type 304 stainless steel. Optional panels are painted white or stainless steel panels are unpainted.