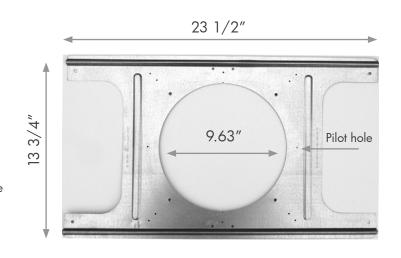

The mounting frame serves as a template for the installer to cut the proper size hole for the intended speaker and to provide the proper placement position.

Accommodates most 8" speakers.

| Part Number | 92084                |
|-------------|----------------------|
| Manual URL  | www.currentaudio.com |
| Accessories | SpeKap               |

| SPECIFICATIONS         |                                |
|------------------------|--------------------------------|
| Bracket style          | Round ceiling                  |
| Inside diameter        | 9.63" (244.6mm)                |
| Outside length x width | 23.5"(597mm) X 13 ¾"( 349.5mm) |
| Breakdown strength     | 80lbs                          |
| Works with             | CECS80, CS80 series            |
|                        |                                |