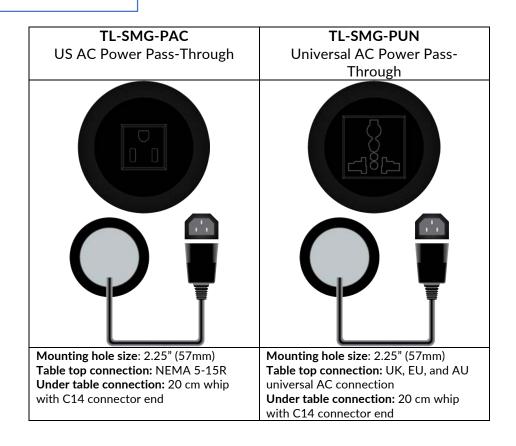

## Technical Specifications TL-SMG-Pxx AC Pass-Through Table Inserts

## Features at a Glance

- Power receptacle on table top
- Connection for power cord on bottom
- Fits 2.25" (57mm) table grommet hole
- Mounts securely to the table
- Separate models for US-style and International Universal-style

Each unit includes an under-table mounting bracket that locks the insert securely to any flat surface.

| General                       |                                        |
|-------------------------------|----------------------------------------|
| TL-SMG-PAC Output (top)       | NEMA 5-15R                             |
| TL-SMG-PUN Output (top)       | UK, EU, and AU universal AC connection |
| TL-SMG-Pxx Input Connector    | C14                                    |
| TL-SMG-Pxx Input Cable Length | 20 cm (7.87 in)                        |
| Warranty                      | 3 years                                |