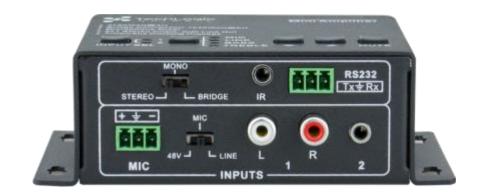

The TL-A8O-20W is a compact-size class-D digital amplifier with 2 analog audio inputs and 1 MIC input. It supports audio looping up to 255 units. It features a switchable bridged, dual-mono or stereo output, microphone mixing and many other features that make it perfect for applications; including classroom, small meeting rooms, lecture halls, bars, etc.

| I/O Connections               |                                                           |
|-------------------------------|-----------------------------------------------------------|
| Analog Inputs                 | One (1) RCA L/R jack, One(1) 3.5mm TRS jack               |
| MIC Input                     | One (1) 3-pin captive screw connector/3.81mm              |
| IR Input                      | One (1) 3.5mm TRS Jack                                    |
| RS232 Control                 | One (1) 3-pin captive screw connector/3.81mm              |
| Button Control (Top Panel)    | Five (5) buttons in total                                 |
| MIC Signal Type Selector      | One (1) 3-position slider switch                          |
| Output Signal Format Selector | One (1) 3-position slider switch                          |
| Analog Loop Output            | One (1) 3.5mm TRS jack                                    |
| Amplifier Output              | One (1) 4-pin pluggable terminal block/5.08mm             |
| DC 24V Power                  | One (1) Power connector with locking screw (5.5mm outside |
|                               | diameter, 2.1mm inside diameter)                          |