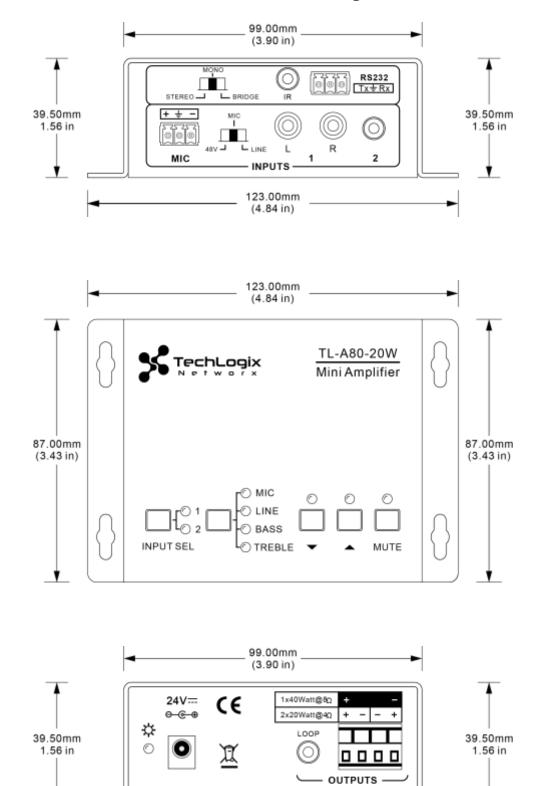

## **Specifications**

| Audio Performance                            |                                                                                                                               |
|----------------------------------------------|-------------------------------------------------------------------------------------------------------------------------------|
| Input Impedance                              | >10k Ω                                                                                                                        |
| Output Impedance                             | 50 Ω Analog output; 4/8 Ω Speaker output                                                                                      |
| Maximum Rated Power Output                   | 40 Watts                                                                                                                      |
| Frequency Response                           | 120 Hz ~ 20 kHz                                                                                                               |
| Common Mode Rejection Ratio<br>(CMRR)        | >70 dB at 20 Hz ~ 20 kHz                                                                                                      |
| Signal to Noise Ratio (SNR)                  | 80 dB (Max)                                                                                                                   |
| Total Harmonic Distortion +<br>Noise (THD+N) | 1% at 1 kHz; 0.3% at 20 kHz at Nominal Level                                                                                  |
| Voltage Gain                                 | 32 dB                                                                                                                         |
| <b>Chassis and Environmenta</b>              | I                                                                                                                             |
| Enclosure                                    | Painted aluminum                                                                                                              |
| Dimensions(W x H x D)                        | 123.0mm x 39.5mm x 87mm (4.84in x 1.56in x 3.43in)                                                                            |
| Shipping Weight                              | 0.83Kg(1.83bls)                                                                                                               |
| Operating Temperature                        | -10° ~ +40° C(+14° ~ +104° F)                                                                                                 |
| (Environment)                                |                                                                                                                               |
| Operating Temperature<br>(Chassis)           | 45° C (113° F)                                                                                                                |
| Operating Humidity<br>(Environment)          | 10% ~ 90% Non-condensing                                                                                                      |
| Storage Temperature<br>(Environment)         | -15° ~ +70° C (+5° ~ +158° F)                                                                                                 |
| Storage Humidity (Environment)               | 10% ~ 90% Non-condensing                                                                                                      |
| Power, ESD, Regulatory                       |                                                                                                                               |
| Power Supply                                 | DC 24V at 2A                                                                                                                  |
| ESD Protection                               | 15KV                                                                                                                          |
| Regulatory                                   | CE, FCC                                                                                                                       |
| Other                                        |                                                                                                                               |
| Standard Warranty                            | 1 Year                                                                                                                        |
| Indicators                                   | 1 Power, 2 Input select ,4 Signal select, 1 Up, 1 Down, 1 Mute                                                                |
| Included Items                               | Installation guide, Power adapter, Mounting ears (2 ea), RS232 cable,<br>Rubber feet (4 ea), Pluggable terminal blacks (2 ea) |

## **Dimensional Drawings**

123.00mm (4.84 in)

۲