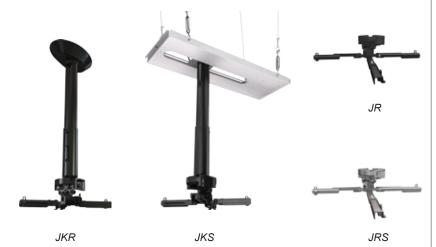

# **Ceiling Projector Mount**

| Model   | Extension | Max Mounting<br>Pattern (WxH) | Load<br>Rating |
|---------|-----------|-------------------------------|----------------|
| JKR-11A | 6"-11"    | 430x430mm                     | 50lb           |
| JKR-18A | 12"-18"   | 430x430mm                     | 50lb           |
| JKR-24A | 18"-24"   | 430x430mm                     | 50lb           |
| JKS-11A | 6"-11"    | 430x430mm                     | 50lb           |
| JKS-18A | 12"-18"   | 430x430mm                     | 50lb           |
| JKS-24A | 18"-24"   | 430x430mm                     | 50lb           |
| JR      | -         | 430x430mm                     | 50lb           |
| JRS     | -         | 430x430mm                     | 50lb           |