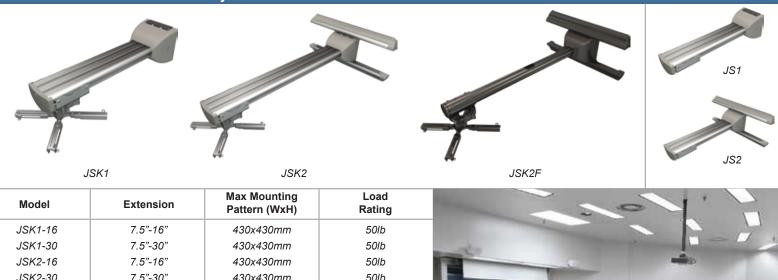

# **Universal Projector Mounts & Kits**

For Short-Throw Projectors, Standard Wall and Ceiling-Mounted Projectors

Short-Throw / Wall-Mounted Projector Kit

|          | 1.0 10   | 10000100011111 | 0010 |                                                                                                                 |
|----------|----------|----------------|------|-----------------------------------------------------------------------------------------------------------------|
| JSK1-30  | 7.5"-30" | 430x430mm      | 50lb | the second se |
| JSK2-16  | 7.5"-16" | 430x430mm      | 50lb | - mite                                                                                                          |
| JSK2-30  | 7.5"-30" | 430x430mm      | 50lb |                                                                                                                 |
| JSK2-55  | 7.5"-55" | 430x430mm      | 50lb |                                                                                                                 |
| JSK2F-30 | 4"-30"   | 430x430mm      | 50lb |                                                                                                                 |
| JSK2F-55 | 4"-55"   | 430x430mm      | 50lb |                                                                                                                 |
| JS1-16   | 7.5"-16" | -              | 50lb |                                                                                                                 |
| JS1-30   | 7.5"-30" | -              | 50lb |                                                                                                                 |
| JS2-16   | 7.5"-16" | -              | 50lb |                                                                                                                 |
| JS2-30   | 7.5"-30" | -              | 50lb |                                                                                                                 |
| JS2-55   | 7.5"-55" | -              | 50lb |                                                                                                                 |
|          |          |                |      |                                                                                                                 |