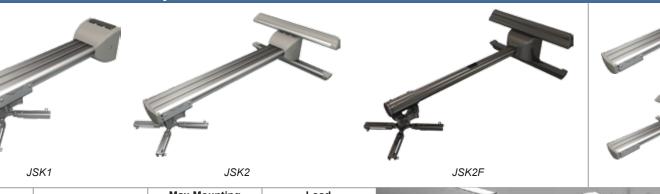

#### Short-Throw / Wall-Mounted Projector Kit

JS1

JS2

| JSK1-16 7.5"-16"<br>JSK1-30 7.5"-30"<br>JSK2-16 7.5"-16" | 380x380mm<br>380x380mm<br>380x380mm<br>380x380mm | 50lb<br>50lb<br>50lb<br>50lb | - de                                                                                                             |              |
|----------------------------------------------------------|--------------------------------------------------|------------------------------|------------------------------------------------------------------------------------------------------------------|--------------|
| JSK2-16 7.5"-16"                                         | 380x380mm                                        | 50lb                         | - An                                                                                                             |              |
|                                                          |                                                  |                              | and the second |              |
|                                                          | 380x380mm                                        | 50lb                         |                                                                                                                  | <br>manage 2 |
| JSK2-30 7.5"-30"                                         |                                                  | 3010                         |                                                                                                                  |              |
| JSK2-55 7.5"-55"                                         | 380x380mm                                        | 50lb                         |                                                                                                                  |              |
| JSK2F-30 4"-30"                                          | 380x380mm                                        | 50lb                         |                                                                                                                  |              |
| JSK2F-55 4"-55"                                          | 380x380mm                                        | 50lb                         | A CONTRACTOR                                                                                                     |              |
| JS1-16 7.5"-16"                                          | -                                                | 50lb                         |                                                                                                                  | -            |
| JS1-30 7.5"-30"                                          | -                                                | 50lb                         | In Transformers                                                                                                  |              |
| JS2-16 7.5"-16"                                          | -                                                | 50lb                         | A CONTRACTOR                                                                                                     |              |
| JS2-30 7.5"-30"                                          | -                                                | 50lb                         | -                                                                                                                |              |
| JS2-55 7.5"-55"                                          | -                                                | 50lb                         | -                                                                                                                |              |