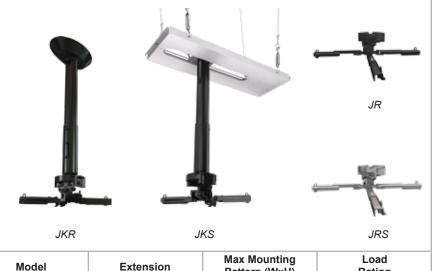

# **Ceiling Projector Mount**

| Model           | Extension | Pattern (WxH)     | Rating            |    |
|-----------------|-----------|-------------------|-------------------|----|
| JKR-11A         | 6"-11"    | 380x380mm         | 50lb              |    |
| JKR-18A         | 12"-18"   | 380x380mm         | 50lb              |    |
| JKR-24A         | 18"-24"   | 380x380mm         | 50lb              |    |
| JKS-11A         | 6"-11"    | 380x380mm         | 50lb              |    |
| JKS-18A         | 12"-18"   | 380x380mm         | 50lb              |    |
| JKS-24A         | 18"-24"   | 380x380mm         | 50lb              |    |
| JR              | -         | 380x380mm         | 50lb              |    |
| JRS             | -         | 380x380mm         | 50lb              |    |
| EZ MOUNT FINDER | www.cr    | imsonay.com ph: 8 | 366.668.6888 fax: | 84 |