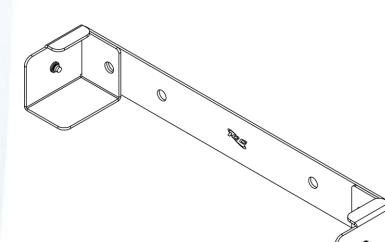

## Ladder Rack Wall Support Kit 2 Pack

## **Package Includes**

- A. Wall Support, 2 Piece
- B. #12-24 x 5/8 Pan Head, Pilot
  - Point Machine Screw, 4 Pieces
- C. Installation Instructions, 1 Sheet

## **Features and Benefits**

- Works with Ladder Rack Cable Runways
- · Secure runways at a 90-degree angle to the wall
- Made with cold rolled steel for strength
- One piece design, no extra parts required
- · Mount flush against the wall for stability
- Two bracket per carton