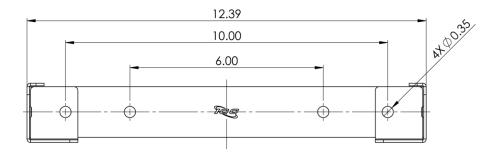

## **Specifications**

- Material: 14GA CRS
- Surface Finish: Black Powder Coat
- Size: 1.84" height x 12.39" width x 2.33 depth

Part No: ICCMSLAWS2 Rev: B Page 2 of 2

© Copyright 2018, ICC. This document and the designs, specifications and information contained herein are the property of ICC. Reproduction, modification, alteration or unauthorized use without ICC's approval is strictly prohibited. ICC and the ICC logo are registered trade name and trademark of ICC. All rights reserved.