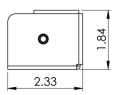

## **Specifications**

- Material: 14GA CRS
- Surface Finish: Black Powder Coat
- Size: 1.84" height x 12.39" width x 2.33 depth

Part No: ICCMSLAWS2 Rev: B Page 2 of 2

© Copyright 2018, ICC. This document and the designs, specifications and information contained herein are the property of ICC. Reproduction, modification, alteration or unauthorized use without ICC's approval is strictly prohibited. ICC and the ICC logo are registered trade name and trademark of ICC. All rights reserved.