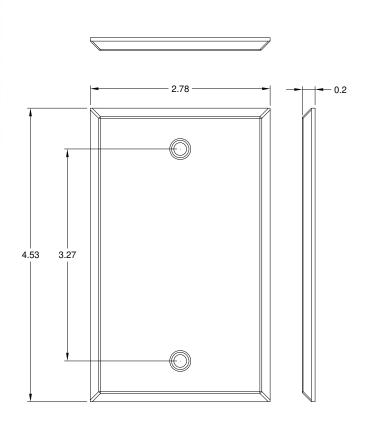

#### **Product Specification**

### NOTE: UNLESS OTHERWISE SPECIFIED

1. Material: 22 Gauge, AISI 304 Stainless Steel

2. Surface Finish: #4B

Part No: IC630EBSSS

Rev: B Page 2 of 2 888-ASK-4ICC icc.com csr@icc.com