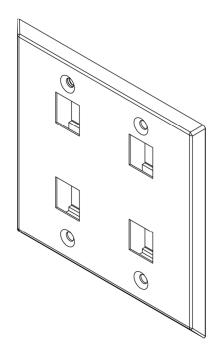

## 4-Port Double Gang Stainless Steel Faceplate

## **Features and Benefits**

- Configured to fit standard double gang outlet box
- Designed to support the distribution of voice, data, and other communication needs to the work area for commercial and residential applications
- Accommodates a wide variety of easy to snap-in modules, providing configuration flexibility
- Accepts all IC107 modules
- ANSI/TIA-568-C and UL 1863 compliant
- Country Of Origin: Taiwan
- TAA Compliant