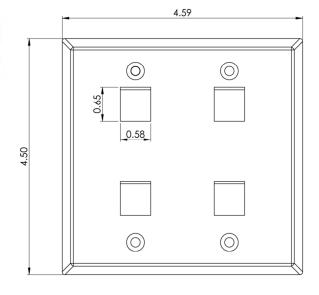

## 4-Port Double Gang Stainless Steel Faceplate

## **Features and Benefits**

- Configured to fit standard double gang outlet box
- Designed to support the distribution of voice, data, and other communication needs to the work area for commercial and residential applications
- Accommodates a wide variety of easy to snap-in modules, providing configuration flexibility
- Accepts all IC107 modules
- ANSI/TIA-568-C and UL 1863 compliant
- Country Of Origin: Taiwan
- TAA Compliant