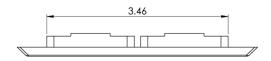

## **NOTE: UNLESS OTHERWISE SPECIFIED**

1. Material:

A. Faceplate: 22 Gauge, AISI 304 Stainless Steel

B. Retaining Bracket: ABS, UL 94V-0

2. Surface Finish: #4B

Part No: IC107DF4SS

Rev: C Page 2 of 2 I 888-ASK-4ICC icc.com csr@icc.com