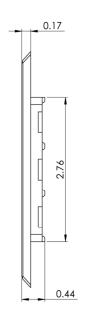

## **NOTE: UNLESS OTHERWISE SPECIFIED**

1. Material:

A. Faceplate: 22 Gauge, AISI 304 Stainless Steel

B. Retaining Bracket: ABS, UL 94V-0

2. Surface Finish: #4B

Part No: IC107DF4SS

Rev: C Page 2 of 2 I 888-ASK-4ICC icc.com csr@icc.com