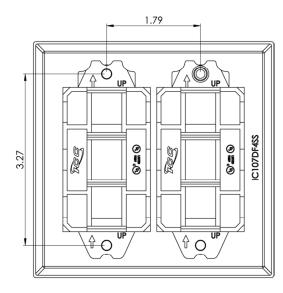

## 4-Port Double Gang Stainless Steel Faceplate

Part No: IC107DF4SS

Rev: C Page 1 of 2