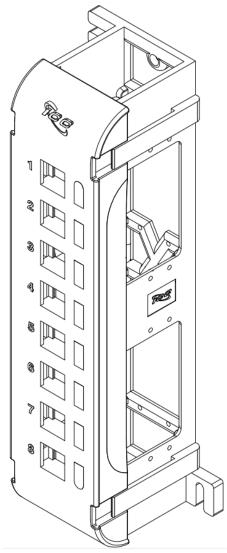

## 8 Port Flush Vertical Blank Patch Panel

## **Features and Benefits**

- Designed to support the distribution of voice, data, audio, video, and fiber optic needs for commercial or residential applications
- Accommodates a wide variety of easy to snap-in modules, providing configuration flexibility
- Accepts all IC107 modules
- Two-piece design; patch panel with 89U mounting bracket
- 10 " Hx 3.30" W x 2.80" D
- ANSI/TIA-568-C and UL 1863 compliant
- Country Of Origin: Taiwan
- TAA Compliant