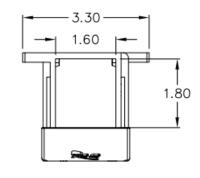

## Package Includes:

- A. Vertical Blank Patch panel, 1 PC
- B. 89U Mounting Bracket, 1 PC

## **Features and Benefits**

- Designed to support the distribution of voice, data, audio, video, and fiber optic needs for commercial or residential applications
- Accommodates a wide variety of easy to snap-in modules, providing configuration flexibility
- Accepts all IC107 modules
- Two-piece design; patch panel with 89U mounting bracket
- 10 " Hx 3.30" W x 2.80" D
- ANSI/TIA-568-C and UL 1863 compliant
- Country Of Origin: Taiwan
- TAA Compliant

## NOTE: UNLESS OTHERWISE SPECIFIED

1. BLANK PATCH PANEL:

A. MATERIAL: ABS+PC, UL 94V-0

B. COLOR: BLACK

2. 89U MOUNTING BRAKET:

A. MATERIAL: ABS, UL 94V-2

B. COLOR: BLACK

Part No: IC107BP8VB