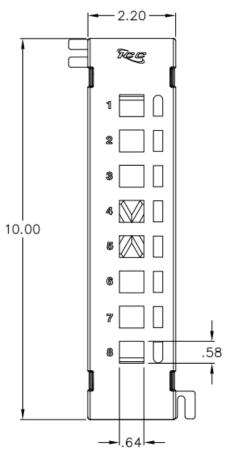

## 8 Port Flush Vertical Blank Patch Panel

## **Features and Benefits**

- Designed to support the distribution of voice, data, audio, video, and fiber optic needs for commercial or residential applications
- Accommodates a wide variety of easy to snap-in modules, providing configuration flexibility
- Accepts all IC107 modules
- Two-piece design; patch panel with 89U mounting bracket
- 10 " Hx 3.30" W x 2.80" D
- ANSI/TIA-568-C and UL 1863 compliant
- Country Of Origin: Taiwan
- TAA Compliant