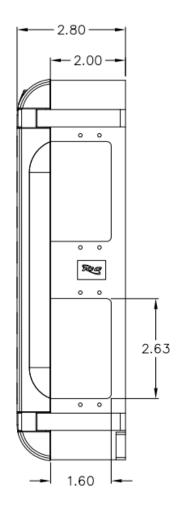

## **Features and Benefits**

- Designed to support the distribution of voice, data, audio, video, and fiber optic needs for commercial or residential applications
- Accommodates a wide variety of easy to snap-in modules, providing configuration flexibility
- Accepts all IC107 modules
- Two-piece design; patch panel with 89U mounting bracket
- 10 " Hx 3.30" W x 2.80" D
- ANSI/TIA-568-C and UL 1863 compliant
- Country Of Origin: Taiwan
- TAA Compliant