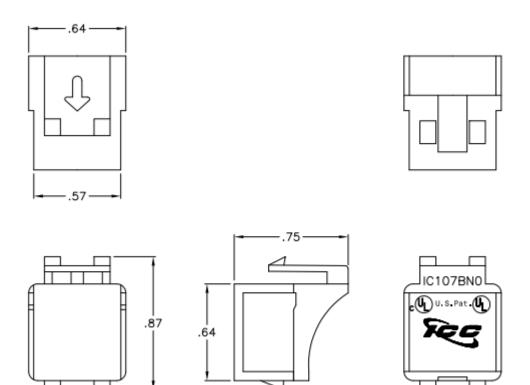

#### **Product Specification**

#### NOTE: UNLESS OTHERWISE SPECIFIED

1 MATERIAL: ABS, UL 94V-0

2 COLOR: XX: BK-BLACK, GY-Gray, AL-Almond, IV-IVORY, & WH-WHITE

Part No: IC107BNOXX

Rev: A Page 2 of 2 888-ASK-4ICC icc.com csr@icc.com