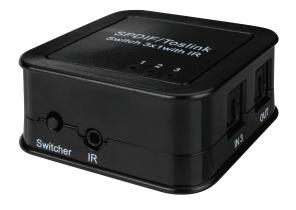

#### Digital Optical Audio 3x1 Switch with IR • Part # PA-SW31T

- Three digital optical audio input signals switch to one digital optical audio output
- Supports all Toslink/SPDIF digital optical audio formats up to DTS & DD 5.1CH and 192KHz
- Output distance is up to 40m using quality optical fiber cable with loss of less than 0.2Db/m
- Input can be selected through remote control or button on the switch
- Can be placed out of sight with the included IR receiver
- Discreet IR source selection
- Dimensions: 2.1" W x 2.1" D x 0.9" H (54mm x 54mm x 23.5mm)

### • PACKAGE CONTENTS

- (1) PulseAudio PA-SW31T 3x1 Switch
- (1) Remote Control
- (1) 5V USB Cable
- (1) IR Receiver
- (1) Product Manual