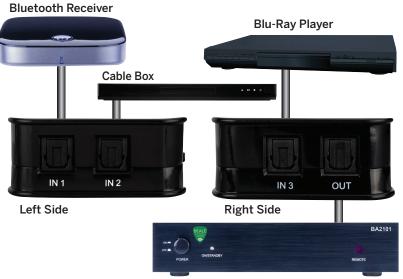

#### • CONNECT AND OPERATE

- Connect digital audio sources such as a Blu-Ray Player, game console, media player, Cable or Satellite Receiver, etc. to the Toslink inputs using digital optical cables
- Connect digital audio output such as an A/V Receiver to the Toslink output on the unit using digital optical cables
- 3. For power, plug in the switcher with the included USB power cable to a USB power source
- Power on the sources, followed by the output device(s)